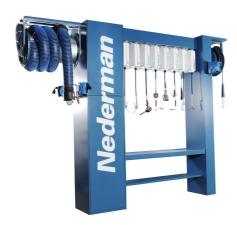

All in one workstation for your vehicle repair shop.

Self-standing work station for increased availibility, efficiency for service staff.

Nederman's Service Tower gives your service personell quick access to: Integrated workbench, Fluid, air and energy, Cleaning system, Vehicle exhaust extraction, Fluid monitoring system, Drainage of waste oil