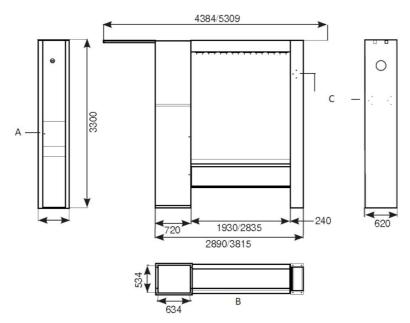

Servicetower HD

A = Place for control box keypad

B = Inner frame. Pre-drilled holes Ø14

C = Pre-drilled hose for cable reel C20

Service tower

Service column

A = Knock out holes for 12 hose reels or 1 exhaust reel plus 9 hose reels