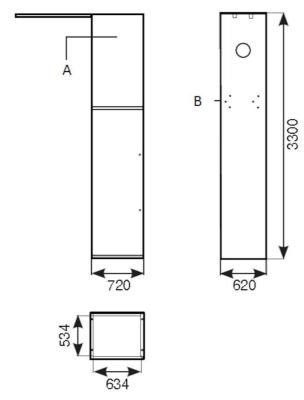

Servicetower HD

A = Place for control box keypad

B = Inner frame. Pre-drilled holes Ø14

C = Pre-drilled hose for cable reel C20

Service tower

Service column

A = Knock out holes for 12 hose reels or 1 exhaust reel plus 9 hose reels

B = Pre-drileed holes for C20 cable reel