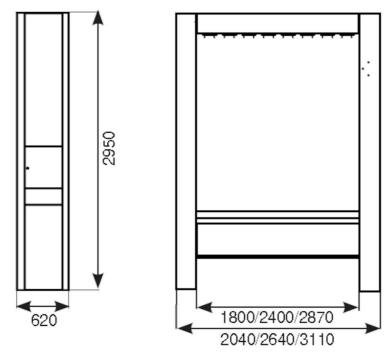

Servicetower HD

A = Place for control box keypad

B = Inner frame. Pre-drilled holes Ø14

C = Pre-drilled hose for cable reel C20

Service tower

Service column

A = Knock out holes for 12 hose reels or 1 exhaust reel plus 9 hose reels

B = Pre-drileed holes for C20 cable reel