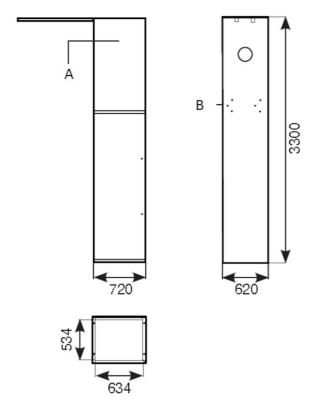

Servicetower HD

A = Place for control box keypad

B = Inner frame. Pre-drilled holes Ø14

C = Pre-drilled hose for cable reel C20

Service tower

Service column

A = Knock out holes for 12 hose reels or 1 exhaust reel plus 9 hose reels

B = Pre-drileed holes for C20 cable reel