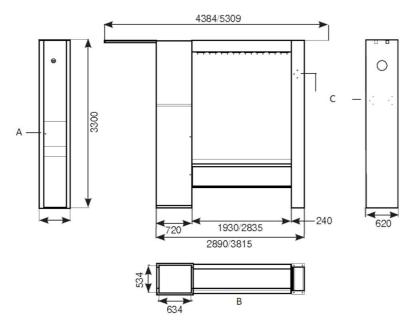

Servicetower HD

A = Place for control box keypad

B = Inner frame. Pre-drilled holes Ø14

C = Pre-drilled hose for cable reel C20

Service tower

Service column

A = Knock out holes for 12 hose reels or 1 exhaust reel plus 9 hose reels

B = Pre-drileed holes for C20 cable reel