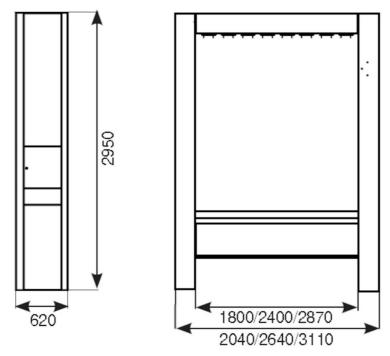

Servicetower HD

A = Place for control box keypad

B = Inner frame. Pre-drilled holes Ø14

C = Pre-drilled hose for cable reel C20

Service tower

Service column

A = Knock out holes for 12 hose reels or 1 exhaust reel plus 9 hose reels

B = Pre-drileed holes for C20 cable reel