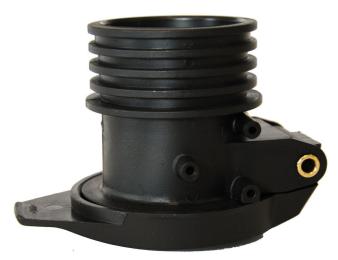

## Flap Valve, KV

Valve for welding, cleaning and grinding.

Suited for welding, cleaning and grinding where automatic valves are not required. The flap valve is made of electrically conductive plastic material.

Male coupling  $\emptyset$  50 mm fits directly into the flap valve.

Product name

Flap Valve, KV

## Flap Valve, KV

| Image | Description                                             | Diameter (mm) | Model    |
|-------|---------------------------------------------------------|---------------|----------|
|       | Flap valve with 50mm hose coupling for mounting on hose | 50            | 40146455 |
|       | KV50 Aluminium                                          | 63            | 40141500 |
|       | KV50                                                    | 63            | 40146180 |
|       | KV50SP, For mounting on spiro duct.                     | 63            | 40146457 |
|       | KV50T, with thread                                      |               | 40146370 |
|       | KV50 cpl                                                |               | 40146450 |