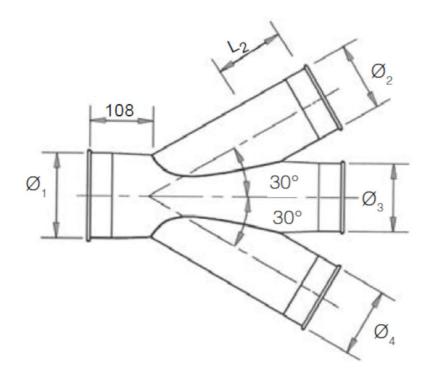

## QFS Double Branch

 $\begin{array}{l} L1 = (\emptyset 2 \times 2) + 236, \\ L2 = (\emptyset 2 / 2) + 58, \\ \emptyset 3 \leq \emptyset 1, \\ \emptyset 2 \leq \emptyset 3, \\ \emptyset 4 \leq \emptyset 3 \end{array}$ 