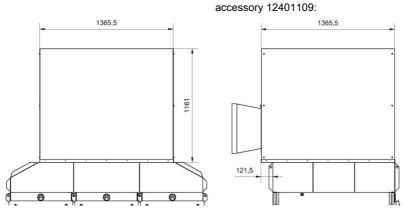

### OSF 5x2000 SM

|          | [accessory]                                                      | [partno]   |
|----------|------------------------------------------------------------------|------------|
| 4        | Drain pump box, 50 Hz, 10 litre/min at 5m, including controller  | 12400054*  |
| <u>d</u> | Drain container with piping                                      | 12400764** |
|          | Optional FibreDrain Pre Filter ORF 610x610x96 mm.                | 12400039   |
|          | FibreDrain Filter 1 OSF; 600x600x292 mm                          | 12400006   |
|          | FibreDrain Filter 2 OSF; 600x600x292 mm                          | 12400007   |
| Ď        | HEPA Filter H13; 610x610x292 mm                                  | 12400012   |
| 0        | Inlet adapter OSF 5x2000                                         | 12401162   |
| FR       | Extension structure OSF 5x2000                                   | 12401167   |
|          | Fan enclosure 2 filters in depth                                 | 12401109   |
| <u> </u> | Silencer 90° Ø 630 mm                                            | 12401159   |
| Ĩ        | Frequency Inverter 15 kW incl transmitter 0-2 kPa                | 12401106   |
|          | Drain pump box, 50 Hz, 10 litre/min at 10m, including controller | 12401330   |
|          | OMF/OSF/MQL mounting system for electrical components            | 12401341   |