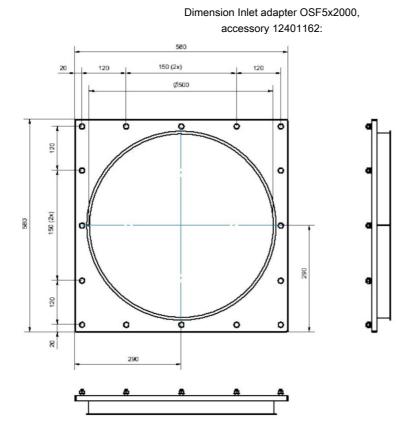

### OSF 5x2000 SM

|          | [accessory]                                                      | [partno]   |
|----------|------------------------------------------------------------------|------------|
| 4        | Drain pump box, 50 Hz, 10 litre/min at 5m, including controller  | 12400054*  |
| <u>d</u> | Drain container with piping                                      | 12400764** |
|          | Optional FibreDrain Pre Filter ORF 610x610x96 mm.                | 12400039   |
|          | FibreDrain Filter 1 OSF; 600x600x292 mm                          | 12400006   |
|          | FibreDrain Filter 2 OSF; 600x600x292 mm                          | 12400007   |
| Ď        | HEPA Filter H13; 610x610x292 mm                                  | 12400012   |
| 0        | Inlet adapter OSF 5x2000                                         | 12401162   |
| FR       | Extension structure OSF 5x2000                                   | 12401167   |
|          | Fan enclosure 2 filters in depth                                 | 12401109   |
| <u> </u> | Silencer 90° Ø 630 mm                                            | 12401159   |
| Ĩ        | Frequency Inverter 15 kW incl transmitter 0-2 kPa                | 12401106   |
|          | Drain pump box, 50 Hz, 10 litre/min at 10m, including controller | 12401330   |
|          | OMF/OSF/MQL mounting system for electrical components            | 12401341   |