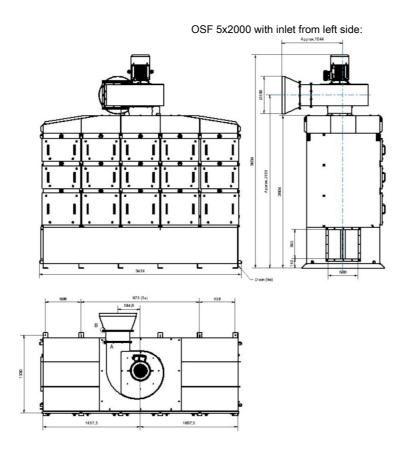

| [image] | Description                                                               | [model]   |
|---------|---------------------------------------------------------------------------|-----------|
|         | OSF 5x2000, Inlet flange 500x500mm left. Drain 4 x 1 $\%^{\rm "}$ Female. | 12401147* |
|         | OSF 5x2000, Inlet flange 500x500mm right. Drain 4 x 1 $\%"$ Female.       | 12401148* |

OSF 5x2000 with inlet from right side:

Dimension Extensions Structure OMF2x6000, accessory 12401167: U 1. 1. Ħ . 

Dimension Fan Enclosure\_OSF2x2000\_3x2000\_4x2000\_5x200\_OMF2x4000\_4x4000,