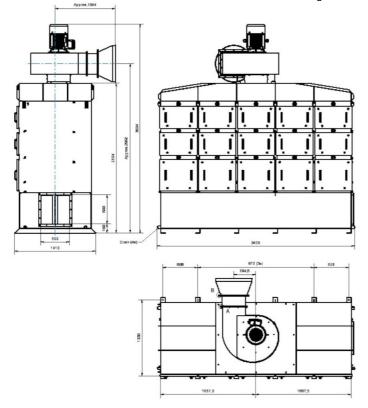

Nederman OSF 5x2000 has as standard 3 filter-stages where the first 2 stages consists of filter cassettes with Nederman's FibreDrain® technology. Nederman have a wide range of different types of filters to suit many different kind of applications. The third stage consists of a HEPA filter in filter class H13 with an efficiency of 99,95% for MPPS according to EN1822. All tower built Nederman OSF units are prepared for use of pre filter. OSF 5x2000 have a top mounted radial fan.

- Three filter stages, optional pre-filter
- Gauges for reading of pressure drop over each filter stage
- Drain: 4 off 1 1/2"
- Non-vibration fan suspension system

| Product name                            | OSE 5x2000 SM                                                                     |
|-----------------------------------------|-----------------------------------------------------------------------------------|
|                                         |                                                                                   |
| Standard                                | 2009/125/EC                                                                       |
| Volume (for shipping) (m <sup>3</sup> ) | 23.5                                                                              |
| Noise level (dB(A))                     | <70 dB(A) @1,5 m from service<br>side with optional fan enclosure<br>and silencer |
| Protection class                        | IP55                                                                              |
| Filter efficiency (%)                   | 99,95                                                                             |
| Installation                            | [Indoor]                                                                          |
| Material                                | Sheet metal, painted both in-<br>and outside.                                     |
| Filter cleaning method                  | [Draining]                                                                        |
| Working pressure (kPa)                  | Max 4600 Pa                                                                       |
| Capacity (max airflow m3/h)             | 10000                                                                             |
| Operating Temperature                   | 60 deg C (limited by filter)                                                      |
| Power Voltage (V)                       | 400/690                                                                           |
| Frequency (Hz)                          | 50                                                                                |
| No of phases                            | 3                                                                                 |
| Number of filter elements               | 30                                                                                |
| Amperage (A)                            | 26/15,1                                                                           |
| Colour                                  | NCS-S 1005 B20G                                                                   |
| Weight (kg)                             | 4270                                                                              |
| Power (kW)                              | 15                                                                                |
| Note                                    | Plus 10 optinal filter element.                                                   |