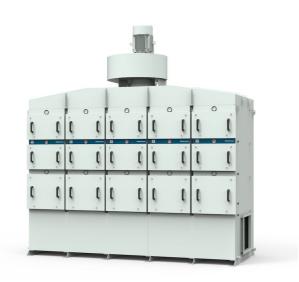

# OSF 5x2000 SM

#### FibreDrain® oil smoke collector for continuous operation.

Nederman OSF oil smoke collectors are designed to handle large amounts of neat oil mist during continuous operation. They are developed with focus on high efficient filtration together with low maintenance cost.

Nederman OSF 5x2000 has as standard 3 filter-stages where the first 2 stages consists of filter cassettes with Nederman's FibreDrain® technology. Nederman have a wide range of different types of filters to suit many different kind of applications. The third stage consists of a HEPA filter in filter class H13 with an efficiency of 99,95% for MPPS according to EN1822. All tower built Nederman OSF units are prepared for use of pre filter. OSF 5x2000 have a top mounted radial fan.