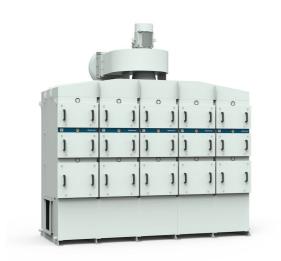

#### FibreDrain<sup>®</sup> oil smoke collector for continuous operation.

Nederman OSF oil smoke collectors are designed to handle large amounts of neat oil mist during continuous operation. They are developed with focus on high efficient filtration together with low maintenance cost.

Nederman OSF 5x2000 has as standard 3 filter-stages where the first 2 stages consists of filter cassettes with Nederman's FibreDrain® technology. Nederman\_Nederman have a wide range of different types of filters to suit many different kind of applications. The third stage consists of a HEPA filter in filter class H13 with an efficiency of 99,95% for MPPS according to EN1822. All tower built Nederman OSF units are prepared for use of pre filter. OSF 5x2000 have a top mounted radial fan.

- Three filter stages, optional pre-filter
- Gauges for reading of pressure drop over each filter stage
- Drain: 4 off 1 1/2"
- Non-vibration fan suspension system

| Due du et le sur s                      |                                                                             |
|-----------------------------------------|-----------------------------------------------------------------------------|
| Product name                            | OSF 5x2000 SM                                                               |
| Standard                                | 2009/125/EC                                                                 |
| Volume (for shipping) (m <sup>3</sup> ) | 23.5                                                                        |
| Noise level (dB(A))                     | <70 dB(A) @1,5 m from service side with optional fan enclosure and silencer |
| Protection class                        | IP55                                                                        |
| Filter efficiency (%)                   | 99,95                                                                       |
| Installation                            | [Indoor]                                                                    |
| Material                                | Sheet metal, painted both in-<br>and outside.                               |
| Filter cleaning method                  | Self-Draining                                                               |
| Working pressure (kPa)                  | Max 4600 Pa                                                                 |
| Capacity (max airflow m3/h)             | 10000                                                                       |
| Operating Temperature                   | 60 deg C (limited by filter)                                                |
| Power Voltage (V)                       | 400/690                                                                     |
| Frequency (Hz)                          | 50                                                                          |
| No of phases                            | З                                                                           |
| Number of filter elements               | 30                                                                          |
| Amperage (A)                            | 26/15,1                                                                     |
| Colour                                  | NCS-S 1005 B20G                                                             |
| Weight (kg)                             | 4270                                                                        |
| Power (kW)                              | 15                                                                          |
| Note                                    | Plus 10 optinal filter element.                                             |