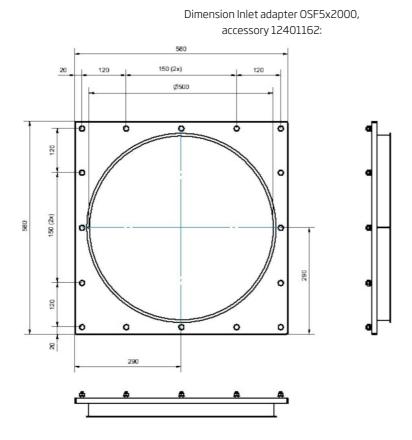

\*Plus 10 optinal filter element.

|            | Accessory                                                        | Part No    |
|------------|------------------------------------------------------------------|------------|
| 4          | Drain pump box, 50 Hz                                            | 12400054*  |
| <u>(</u> ) | Drain container with piping                                      | 12400764** |
|            | Optional FibreDrain Pre Filter ORF 610x610x96 mm.                | 12400039   |
|            | FibreDrain Filter 1 OSF; 600x600x292 mm                          | 12400006   |
|            | FibreDrain Filter 2 OSF; 600x600x292 mm                          | 12400007   |
|            | HEPA Filter H13; 610x610x292 mm                                  | 12400012   |
| 01         | Inlet adapter OSF 5x2000                                         | 12401162   |
| FR         | Extension structure OSF 5x2000                                   | 12401167   |
|            | Fan enclosure 2 filters in depth                                 | 12401109   |
|            | Silencer 90° Ø 630 mm                                            | 12401159   |
|            | Drain pump box, 50 Hz, 10 litre/min at 10m, including controller | 12401330   |