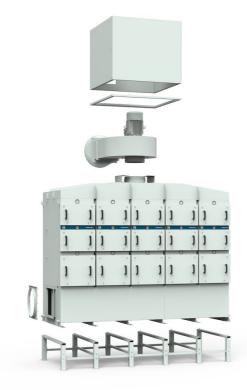

\*Drain connection must be elevated min 200 mm from pump box support level \*\*Drain connection must be elevated min 420mm from container support level

OSF 5x2000 assembly of options:

OSF 5x2000 complete with options: