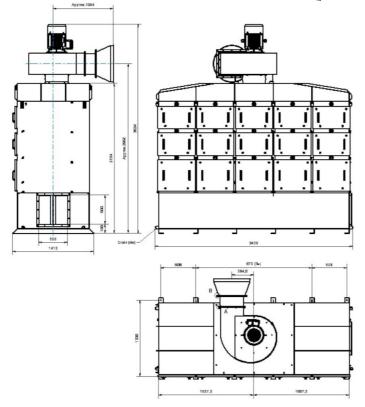

Nederman OSF 5x2000 has as standard 3 filter-stages where the first 2 stages consists of filter cassettes with Nederman's FibreDrain® technology. Nederman\_Nederman have a wide range of different types of filters to suit many different kind of applications. The third stage consists of a HEPA filter in filter class H13 with an efficiency of 99,95% for MPPS according to EN1822. All tower built Nederman OSF units are prepared for use of pre filter. OSF 5x2000 have a top mounted radial fan.

- Three filter stages, optional pre-filter
- Gauges for reading of pressure drop over each filter stage
- Drain: 4 off 1 1/2"
- Non-vibration fan suspension system

| Due du et le sur s                      |                                                                             |
|-----------------------------------------|-----------------------------------------------------------------------------|
| Product name                            | OSF 5x2000 SM                                                               |
| Standard                                | 2009/125/EC                                                                 |
| Volume (for shipping) (m <sup>3</sup> ) | 23.5                                                                        |
| Noise level (dB(A))                     | <70 dB(A) @1,5 m from service side with optional fan enclosure and silencer |
| Protection class                        | IP55                                                                        |
| Filter efficiency (%)                   | 99,95                                                                       |
| Installation                            | [Indoor]                                                                    |
| Material                                | Sheet metal, painted both in-<br>and outside.                               |
| Filter cleaning method                  | Self-Draining                                                               |
| Working pressure (kPa)                  | Max 4600 Pa                                                                 |
| Capacity (max airflow m3/h)             | 10000                                                                       |
| Operating Temperature                   | 60 deg C (limited by filter)                                                |
| Power Voltage (V)                       | 400/690                                                                     |
| Frequency (Hz)                          | 50                                                                          |
| No of phases                            | З                                                                           |
| Number of filter elements               | 30                                                                          |
| Amperage (A)                            | 26/15,1                                                                     |
| Colour                                  | NCS-S 1005 B20G                                                             |
| Weight (kg)                             | 4270                                                                        |
| Power (kW)                              | 15                                                                          |
| Note                                    | Plus 10 optinal filter element.                                             |