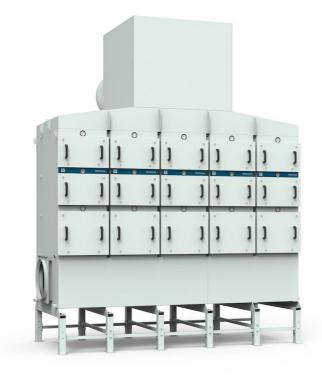

\*Drain connection must be elevated min 200 mm from pump box support level \*\*Drain connection must be elevated min 420mm from container support level

OSF 5x2000 assembly of options:

OSF 5x2000 complete with options: