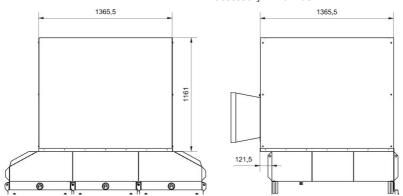

OSF 5x2000 with inlet from right side:

Dimension Extensions Structure OMF2x6000, accessory 12401167:

This content is protected under copyright law, furnished for informational use only, and subject to change without notice. © Nederman Holding AB www.nederman.com 8