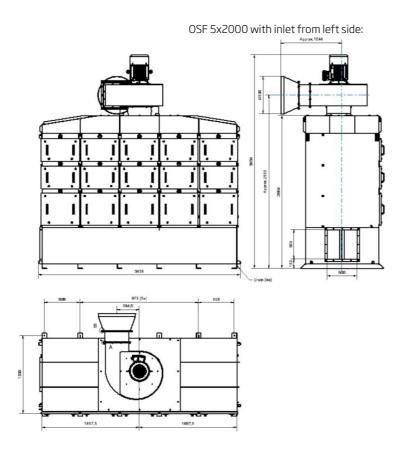

| Image | Description                                                         | Model     |
|-------|---------------------------------------------------------------------|-----------|
|       | OSF 5x2000, Inlet flange 500x500mm left. Drain 4 x 1 ½"<br>Female.  | 12401147* |
|       | OSF 5x2000, Inlet flange 500x500mm right. Drain 4 x 1 ½"<br>Female. | 12401148* |

OSF 5x2000 with inlet from right side:

Dimension Extensions Structure OMF2x6000, accessory 12401167:

This content is protected under copyright law, furnished for informational use only, and subject to change without notice. © Nederman Holding AB www.nederman.com 8