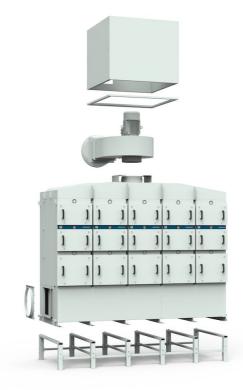

\*Drain connection must be elevated min 200 mm from pump box support level \*\*Drain connection must be elevated min 420mm from container support level

OSF 5x2000 assembly of options:

OSF 5x2000 complete with options: