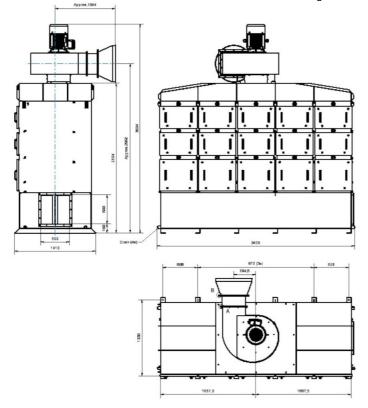

Nederman OSF 5x2000 has as standard 3 filter-stages where the first 2 stages consists of filter cassettes with Nederman's FibreDrain® technology. Nederman\_Nederman have a wide range of different types of filters to suit many different kind of applications. The third stage consists of a HEPA filter in filter class H13 with an efficiency of 99,95% for MPPS according to EN1822. All tower built Nederman OSF units are prepared for use of pre filter. OSF 5x2000 have a top mounted radial fan.

- Three filter stages, optional pre-filter
- Gauges for reading of pressure drop over each filter stage
- Drain: 4 off 1 1/2"
- Non-vibration fan suspension system

| Product name                            | OSF 5x2000 SM                                                                     |
|-----------------------------------------|-----------------------------------------------------------------------------------|
| Standard                                | 2009/125/FC                                                                       |
|                                         | 2000/ 20/20                                                                       |
| Volume (for shipping) (m <sup>3</sup> ) | 23.5                                                                              |
| Noise level (dB(A))                     | <70 dB(A) @1,5 m from service<br>side with optional fan enclosure<br>and silencer |
| Protection class                        | IP55                                                                              |
| Filter efficiency (%)                   | 99,95                                                                             |
| Installation                            | [Indoor]                                                                          |
| Material                                | Sheet metal, painted both in-<br>and outside.                                     |
| Filter cleaning method                  | Self-Draining                                                                     |
| Working pressure (kPa)                  | Max 4600 Pa                                                                       |
| Capacity (max airflow m3/h)             | 10000                                                                             |
| Operating Temperature                   | 60 deg C (limited by filter)                                                      |
| Power Voltage (V)                       | 400/690                                                                           |
| Frequency (Hz)                          | 50                                                                                |
| No of phases                            | 3                                                                                 |
| Number of filter elements               | 30                                                                                |
| Amperage (A)                            | 26/15,1                                                                           |
| Colour                                  | NCS-S 1005 B20G                                                                   |
| Weight (kg)                             | 4270                                                                              |
| Power (kW)                              | 15                                                                                |
| Note                                    | Plus 10 optinal filter element.                                                   |