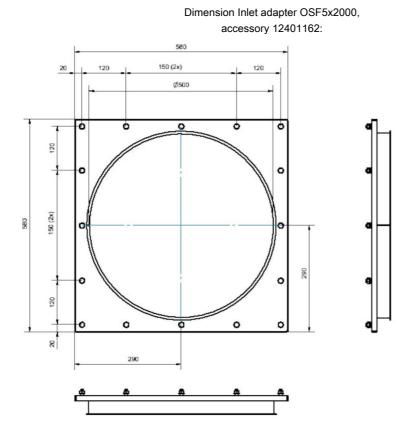

\*Plus 10 optinal filter element.

|     | [accessory]                                                      | [partno]   |
|-----|------------------------------------------------------------------|------------|
|     | Drain pump box, 50 Hz                                            | 12400054*  |
| đ   | Drain container with piping                                      | 12400764** |
|     | Optional FibreDrain Pre Filter ORF 610x610x96 mm.                | 12400039   |
|     | FibreDrain Filter 1 OSF; 600x600x292 mm                          | 12400006   |
|     | FibreDrain Filter 2 OSF; 600x600x292 mm                          | 12400007   |
|     | HEPA Filter H13; 610x610x292 mm                                  | 12400012   |
| 0   | Inlet adapter OSF 5x2000                                         | 12401162   |
| FRL | Extension structure OSF 5x2000                                   | 12401167   |
|     | Fan enclosure 2 filters in depth                                 | 12401109   |
|     | Silencer 90° Ø 630 mm                                            | 12401159   |
| Ĩ   | Frequency Inverter 15 kW incl transmitter 0-2 kPa                | 12401106   |
|     | Drain pump box, 50 Hz, 10 litre/min at 10m, including controller | 12401330   |
|     | OMF/OSF/MQL mounting system for electrical components            | 12401341   |