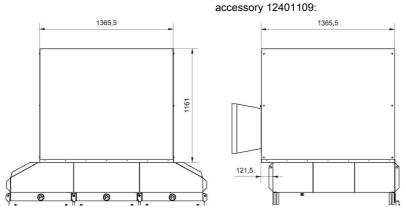

\*Plus 10 optinal filter element.

|     | [accessory]                                                      | [partno]   |
|-----|------------------------------------------------------------------|------------|
|     | Drain pump box, 50 Hz                                            | 12400054*  |
| đ   | Drain container with piping                                      | 12400764** |
|     | Optional FibreDrain Pre Filter ORF 610x610x96 mm.                | 12400039   |
|     | FibreDrain Filter 1 OSF; 600x600x292 mm                          | 12400006   |
|     | FibreDrain Filter 2 OSF; 600x600x292 mm                          | 12400007   |
|     | HEPA Filter H13; 610x610x292 mm                                  | 12400012   |
| 0   | Inlet adapter OSF 5x2000                                         | 12401162   |
| FRL | Extension structure OSF 5x2000                                   | 12401167   |
|     | Fan enclosure 2 filters in depth                                 | 12401109   |
|     | Silencer 90° Ø 630 mm                                            | 12401159   |
| Ĩ   | Frequency Inverter 15 kW incl transmitter 0-2 kPa                | 12401106   |
|     | Drain pump box, 50 Hz, 10 litre/min at 10m, including controller | 12401330   |
|     | OMF/OSF/MQL mounting system for electrical components            | 12401341   |

OSF 5x2000 with inlet from right side:

Dimension Extensions Structure OMF2x6000, accessory 12401167: U 1. 1. Ħ . 

Dimension Fan Enclosure\_OSF2x2000\_3x2000\_4x2000\_5x200\_OMF2x4000\_4x4000,