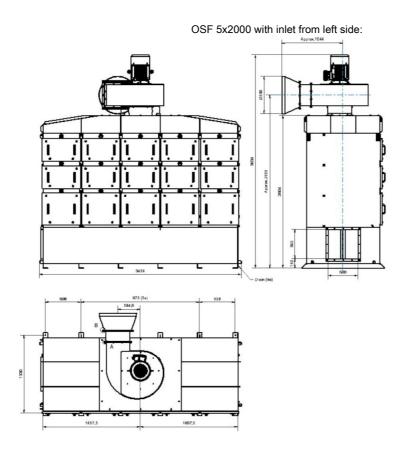

OSF 5x2000 with inlet from right side:

Dimension Extensions Structure OMF2x6000, accessory 12401167: U 1. 1. Ħ . 

Dimension Fan Enclosure\_OSF2x2000\_3x2000\_4x2000\_5x200\_OMF2x4000\_4x4000,