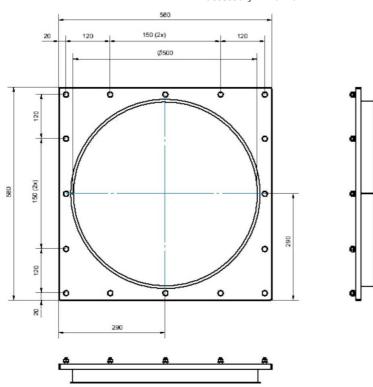

# Dimension Extensions Structure OMF2x6000, accessory 12401167:

Dimension Fan Enclosure\_OSF2x2000\_3x2000\_4x2000\_5x200\_0MF2x4000\_4x4000, accessory 12401109: