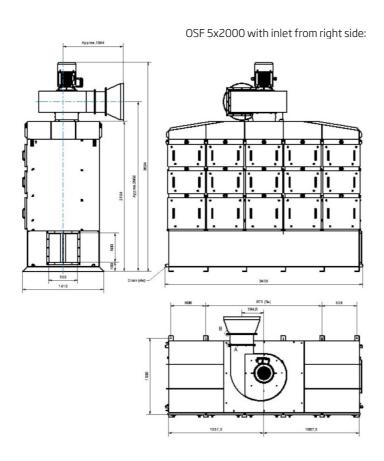

Nederman FibreDrain® OSF 5x2000 has as standard 3 filter-stages where the first 2 stages consists of filter cassettes with Nederman's FibreDrain® technology. Nederman have a wide range of different types of filters to suit many different kind of applications. The third stage consists of a HEPA filter in filter class H13 with an efficiency of 99,95% for MPPS according to EN1822. All tower built Nederman FibreDrain® OSF units are prepared for use of pre filter. OSF 5x2000 have a top mounted radial fan.

- Three filter stages, optional pre-filter
- Gauges for reading of pressure drop over each filter stage
- Drain: 4 off 1 1/2"
- Non-vibration fan suspension system

| Product name                | OSF 5x2000 SM                                                                     |
|-----------------------------|-----------------------------------------------------------------------------------|
| Standard                    | 2009/125/EC                                                                       |
| Volume (for shipping) (m³)  | 23.5                                                                              |
| Noise level (dB(A))         | <70 dB(A) @1,5 m from service<br>side with optional fan enclosure<br>and silencer |
| Protection class            | IP55                                                                              |
| Filter efficiency (%)       | 99,95                                                                             |
| Installation                | Indoor                                                                            |
| Material                    | Sheet metal, painted both inand outside.                                          |
| Filter cleaning method      | Self-Draining                                                                     |
| Working pressure (kPa)      | Max 4600 Pa                                                                       |
| Capacity (max airflow m3/h) | 10000                                                                             |
| Operating Temperature       | 60 deg C (limited by filter)                                                      |
| Power Voltage (V)           | 400/690                                                                           |
| Frequency (Hz)              | 50                                                                                |
| No of phases                | 3                                                                                 |
| Number of filter elements   | 30                                                                                |
| Amperage (A)                | 26/15,1                                                                           |
| Colour                      | NCS-S 1005 B20G                                                                   |
| Weight (kg)                 | 4270                                                                              |
| Power (kW)                  | 15                                                                                |
| Note                        | Plus 10 optinal filter element.                                                   |