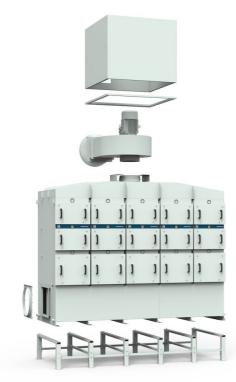

Nederman FibreDrain® OSF 5x2000 has as standard 3 filter-stages where the first 2 stages consists of filter cassettes with Nederman's FibreDrain® technology. Nederman have a wide range of different types of filters to suit many different kind of applications. The third stage consists of a HEPA filter in filter class H13 with an efficiency of 99,95% for MPPS according to EN1822. All tower built Nederman FibreDrain® OSF units are prepared for use of pre filter. OSF 5x2000 have a top mounted radial fan.

- Three filter stages, optional pre-filter
- Gauges for reading of pressure drop over each filter stage
- Drain: 4 off 1 1/2"
- Non-vibration fan suspension system

| Product name                | OSF 5x2000 SM                                                                     |
|-----------------------------|-----------------------------------------------------------------------------------|
| Standard                    | 2009/125/EC                                                                       |
| Volume (for shipping) (m³)  | 23.5                                                                              |
| Noise level (dB(A))         | <70 dB(A) @1,5 m from service<br>side with optional fan enclosure<br>and silencer |
| Protection class            | IP55                                                                              |
| Filter efficiency (%)       | 99,95                                                                             |
| Installation                | Indoor                                                                            |
| Material                    | Sheet metal, painted both inand outside.                                          |
| Filter cleaning method      | Self-Draining                                                                     |
| Working pressure (kPa)      | Max 4600 Pa                                                                       |
| Capacity (max airflow m3/h) | 10000                                                                             |
| Operating Temperature       | 60 deg C (limited by filter)                                                      |
| Power Voltage (V)           | 400/690                                                                           |
| Frequency (Hz)              | 50                                                                                |
| No of phases                | 3                                                                                 |
| Number of filter elements   | 30                                                                                |
| Amperage (A)                | 26/15,1                                                                           |
| Colour                      | NCS-S 1005 B20G                                                                   |
| Weight (kg)                 | 4270                                                                              |
| Power (kW)                  | 15                                                                                |
| Note                        | Plus 10 optinal filter element.                                                   |