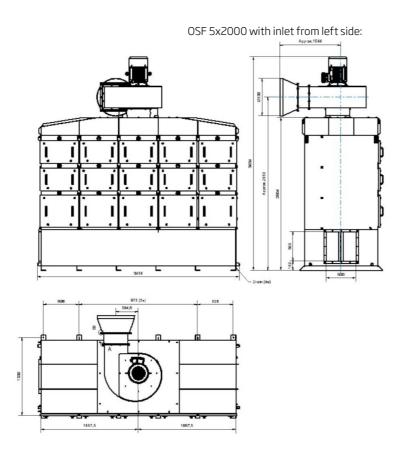

- Three filter stages, optional pre-filter
- Gauges for reading of pressure drop over each filter stage
- Drain: 4 off 1 1/2"
- Non-vibration fan suspension system

| Product name                | OSF 5x2000 SM                                                                     |
|-----------------------------|-----------------------------------------------------------------------------------|
| Standard                    | 2009/125/EC                                                                       |
| Volume (for shipping) (m³)  | 23.5                                                                              |
| Noise level (dB(A))         | <70 dB(A) @1,5 m from service<br>side with optional fan enclosure<br>and silencer |
| Protection class            | IP55                                                                              |
| Filter efficiency (%)       | 99,95                                                                             |
| Installation                | Indoor                                                                            |
| Material                    | Sheet metal, painted both inand outside.                                          |
| Filter cleaning method      | Self-Draining                                                                     |
| Working pressure (kPa)      | Max 4600 Pa                                                                       |
| Capacity (max airflow m3/h) | 10000                                                                             |
| Operating Temperature       | 60 deg C (limited by filter)                                                      |
| Power Voltage (V)           | 400/690                                                                           |
| Frequency (Hz)              | 50                                                                                |
| No of phases                | 3                                                                                 |
| Number of filter elements   | 30                                                                                |
| Amperage (A)                | 26/15,1                                                                           |
| Colour                      | NCS-S 1005 B20G                                                                   |
| Weight (kg)                 | 4270                                                                              |
| Power (kW)                  | 15                                                                                |
| Note                        | Plus 10 optinal filter element.                                                   |

| Image                                                                                                                                                                                                                                                                                                                                                                                                                                                                                                                                                                                                                                                                                                                                                                                                                                                                                                                                                                                                                                                                                                                                                                                                                                                                                                                                                                                                                                                                                                                                                                                                                                                                                                                                                                                                                                                                                                                                                                                                                                                                                                                          | Description                                                                        | Model     |
|--------------------------------------------------------------------------------------------------------------------------------------------------------------------------------------------------------------------------------------------------------------------------------------------------------------------------------------------------------------------------------------------------------------------------------------------------------------------------------------------------------------------------------------------------------------------------------------------------------------------------------------------------------------------------------------------------------------------------------------------------------------------------------------------------------------------------------------------------------------------------------------------------------------------------------------------------------------------------------------------------------------------------------------------------------------------------------------------------------------------------------------------------------------------------------------------------------------------------------------------------------------------------------------------------------------------------------------------------------------------------------------------------------------------------------------------------------------------------------------------------------------------------------------------------------------------------------------------------------------------------------------------------------------------------------------------------------------------------------------------------------------------------------------------------------------------------------------------------------------------------------------------------------------------------------------------------------------------------------------------------------------------------------------------------------------------------------------------------------------------------------|------------------------------------------------------------------------------------|-----------|
| 28 (1.5 to 2.5 t | OSF 5x2000, Inlet flange 500x500mm left. Drain $4 \times 1  \frac{1}{2}$ " Female. | 12401147* |
| 1. (c) (c) (d) (d) (d) (d) (d) (d) (d) (d) (d) (d                                                                                                                                                                                                                                                                                                                                                                                                                                                                                                                                                                                                                                                                                                                                                                                                                                                                                                                                                                                                                                                                                                                                                                                                                                                                                                                                                                                                                                                                                                                                                                                                                                                                                                                                                                                                                                                                                                                                                                                                                                                                              | OSF 5x2000, Inlet flange 500x500mm right. Drain 4 x 1 $\frac{1}{2}$ " Female.      | 12401148* |