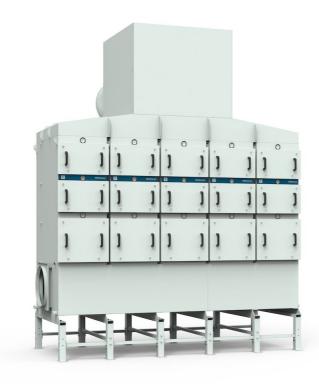

Nederman FibreDrain® OSF 5x2000 has as standard 3 filter-stages where the first 2 stages consists of filter cassettes with Nederman's FibreDrain® technology. Nederman have a wide range of different types of filters to suit many different kind of applications. The third stage consists of a HEPA filter in filter class H13 with an efficiency of 99,95% for MPPS according to EN1822. All tower built Nederman FibreDrain® OSF units are prepared for use of pre filter. OSF 5x2000 have a top mounted radial fan.

- Three filter stages, optional pre-filter
- Gauges for reading of pressure drop over each filter stage
- Drain: 4 off 1 1/2"
- Non-vibration fan suspension system

| Product name                | OSF 5x2000 SM                                                                     |
|-----------------------------|-----------------------------------------------------------------------------------|
| Standard                    | 2009/125/EC                                                                       |
| Volume (for shipping) (m³)  | 23.5                                                                              |
| Noise level (dB(A))         | <70 dB(A) @1,5 m from service<br>side with optional fan enclosure<br>and silencer |
| Protection class            | IP55                                                                              |
| Filter efficiency (%)       | 99,95                                                                             |
| Installation                | Indoor                                                                            |
| Material                    | Sheet metal, painted both inand outside.                                          |
| Filter cleaning method      | Self-Draining                                                                     |
| Working pressure (kPa)      | Max 4600 Pa                                                                       |
| Capacity (max airflow m3/h) | 10000                                                                             |
| Operating Temperature       | 60 deg C (limited by filter)                                                      |
| Power Voltage (V)           | 400/690                                                                           |
| Frequency (Hz)              | 50                                                                                |
| No of phases                | 3                                                                                 |
| Number of filter elements   | 30                                                                                |
| Amperage (A)                | 26/15,1                                                                           |
| Colour                      | NCS-S 1005 B20G                                                                   |
| Weight (kg)                 | 4270                                                                              |
| Power (kW)                  | 15                                                                                |
| Note                        | Plus 10 optinal filter element.                                                   |