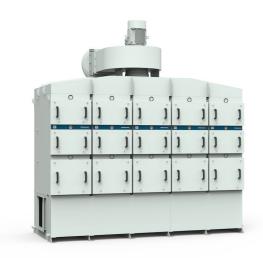

FibreDrain® oil smoke collector for continuous operation.

Nederman FibreDrain® OSF oil smoke collectors are designed to handle large amounts of neat oil mist during continuous operation. They are developed with focus on high efficient filtration together with low maintenance cost.

Nederman FibreDrain® OSF 5x2000 has as standard 3 filter-stages where the first 2 stages consists of filter cassettes with Nederman's FibreDrain® technology. Nederman have a wide range of different types of filters to suit many different kind of applications. The third stage consists of a HEPA filter in filter class H13 with an efficiency of 99,95% for MPPS according to EN1822. All tower built Nederman FibreDrain® OSF units are prepared for use of pre filter. OSF 5x2000 have a top mounted radial fan.