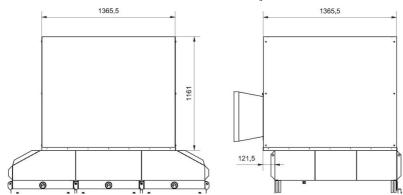

Nederman FibreDrain® OSF 5x2000 has as standard 3 filter-stages where the first 2 stages consists of filter cassettes with Nederman's FibreDrain® technology. Nederman have a wide range of different types of filters to suit many different kind of applications. The third stage consists of a HEPA filter in filter class H13 with an efficiency of 99,95% for MPPS according to EN1822. All tower built Nederman FibreDrain® OSF units are prepared for use of pre filter. OSF 5x2000 have a top mounted radial fan.

- Three filter stages, optional pre-filter
- Gauges for reading of pressure drop over each filter stage
- Drain: 4 off 1 1/2"
- Non-vibration fan suspension system

| Product name                | OSF 5x2000 SM                                                                     |
|-----------------------------|-----------------------------------------------------------------------------------|
| Standard                    | 2009/125/EC                                                                       |
| Volume (for shipping) (m³)  | 23.5                                                                              |
| Noise level (dB(A))         | <70 dB(A) @1,5 m from service<br>side with optional fan enclosure<br>and silencer |
| Protection class            | IP55                                                                              |
| Filter efficiency (%)       | 99,95                                                                             |
| Installation                | Indoor                                                                            |
| Material                    | Sheet metal, painted both inand outside.                                          |
| Filter cleaning method      | Self-Draining                                                                     |
| Working pressure (kPa)      | Max 4600 Pa                                                                       |
| Capacity (max airflow m3/h) | 10000                                                                             |
| Operating Temperature       | 60 deg C (limited by filter)                                                      |
| Power Voltage (V)           | 400/690                                                                           |
| Frequency (Hz)              | 50                                                                                |
| No of phases                | 3                                                                                 |
| Number of filter elements   | 30                                                                                |
| Amperage (A)                | 26/15,1                                                                           |
| Colour                      | NCS-S 1005 B20G                                                                   |
| Weight (kg)                 | 4270                                                                              |
| Power (kW)                  | 15                                                                                |
| Note                        | Plus 10 optinal filter element.                                                   |