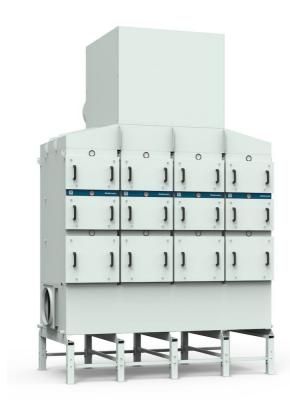

#### FibreDrain® oil smoke collector for continuous operation.

Nederman OSF oil smoke collectors are designed to handle large amounts of neat oil mist during continuous operation. They are developed with focus on high efficient filtration together with low maintenance cost.

Nederman OSF 4x2000 has as standard 3 filter-stages where the first 2 stages consists of filter cassettes with Nederman's FibreDrain® technology. Nederman\_Nederman have a wide range of different types of filters to suit many different kind of applications. The third stage consists of a HEPA filter in filter class H13 with an efficiency of 99,95% for MPPS according to EN1822. All tower built Nederman OSF units are prepared for use of pre filter. OSF 4x2000 have a top mounted radial fan.

- Three filter stages, optional pre-filter
- Gauges for reading of pressure drop over each filter stage
- Drain: 4 off 1 1/2"
- · Non-vibration fan suspension system

| Product name                | OSF 4x2000 SM                                                                     |
|-----------------------------|-----------------------------------------------------------------------------------|
| Standard                    | 2009/125/EC                                                                       |
| Volume (for shipping) (m³)  | 14.4                                                                              |
| Noise level (dB(A))         | <70 dB(A) @1,5 m from service<br>side with optional fan enclosure<br>and silencer |
| Protection class            | IP55                                                                              |
| Filter efficiency (%)       | 99,95                                                                             |
| Installation                | [Indoor]                                                                          |
| Material                    | Sheet metal, painted both in-<br>and outside.                                     |
| Filter cleaning method      | Self-Draining                                                                     |
| Working pressure (kPa)      | Max 4500 Pa                                                                       |
| Capacity (max airflow m3/h) | 8000                                                                              |
| Operating Temperature       | 60 deg C (limited by filter)                                                      |
| Power Voltage (V)           | 400/690                                                                           |
| Frequency (Hz)              | 50                                                                                |
| No of phases                | 3                                                                                 |
| Number of filter elements   | 24                                                                                |
| Amperage (A)                | 19,5/11,3                                                                         |
| Colour                      | NCS-S 1005 B20G                                                                   |
| Weight (kg)                 | 2980                                                                              |
| Power (kW)                  | 11                                                                                |
| Note                        | Plus 8 optinal filter element.                                                    |