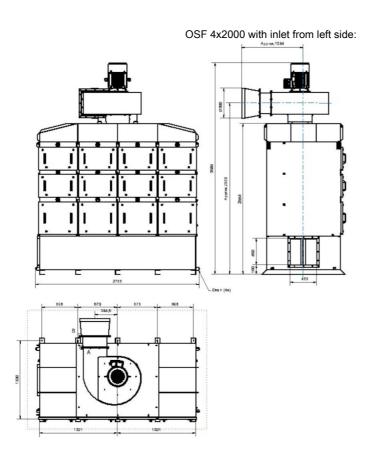

| [image]                                                                                           | Description                                                                   | [model]   |
|---------------------------------------------------------------------------------------------------|-------------------------------------------------------------------------------|-----------|
| 28<br>1 - 31 - 31 - 3<br>1 - 31 - 31 - 3 | OSF 4x2000, Inlet flange 450x450mm left. Drain 4 x 1 ½" Female.               | 12401145* |
| 1 1 1 1 1 1 1 1 1 1 1 1 1 1 1 1 1 1 1                                                             | OSF 4x2000, Inlet flange 450x450mm right. Drain 4 x 1 $\frac{1}{2}$ " Female. | 12401146* |