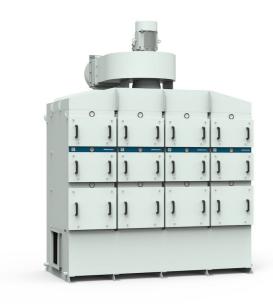

#### FibreDrain® oil smoke collector for continuous operation.

Nederman OSF oil smoke collectors are designed to handle large amounts of neat oil mist during continuous operation. They are developed with focus on high efficient filtration together with low maintenance cost.

Nederman OSF 4x2000 has as standard 3 filter-stages where the first 2 stages consists of filter cassettes with Nederman's FibreDrain® technology. Nederman\_Nederman have a wide range of different types of filters to suit many different kind of applications. The third stage consists of a HEPA filter in filter class H13 with an efficiency of 99,95% for MPPS according to EN1822. All tower built Nederman OSF units are prepared for use of pre filter. OSF 4x2000 have a top mounted radial fan.

- Three filter stages, optional pre-filter
- Gauges for reading of pressure drop over each filter stage
- Drain: 4 off 1 1/2"
- · Non-vibration fan suspension system

| Product name                | OSF 4x2000 SM                                                                     |
|-----------------------------|-----------------------------------------------------------------------------------|
| Standard                    | 2009/125/EC                                                                       |
| Volume (for shipping) (m³)  | 14.4                                                                              |
| Noise level (dB(A))         | <70 dB(A) @1,5 m from service<br>side with optional fan enclosure<br>and silencer |
| Protection class            | IP55                                                                              |
| Filter efficiency (%)       | 99,95                                                                             |
| Installation                | [Indoor]                                                                          |
| Material                    | Sheet metal, painted both in-<br>and outside.                                     |
| Filter cleaning method      | Self-Draining                                                                     |
| Working pressure (kPa)      | Max 4500 Pa                                                                       |
| Capacity (max airflow m3/h) | 8000                                                                              |
| Operating Temperature       | 60 deg C (limited by filter)                                                      |
| Power Voltage (V)           | 400/690                                                                           |
| Frequency (Hz)              | 50                                                                                |
| No of phases                | 3                                                                                 |
| Number of filter elements   | 24                                                                                |
| Amperage (A)                | 19,5/11,3                                                                         |
| Colour                      | NCS-S 1005 B20G                                                                   |
| Weight (kg)                 | 2980                                                                              |
| Power (kW)                  | 11                                                                                |
| Note                        | Plus 8 optinal filter element.                                                    |