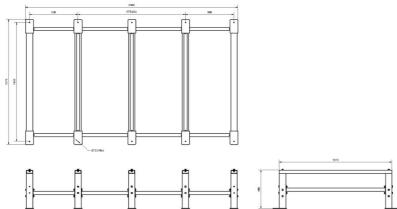

# Dimension Extension Structure OSF4x2000, accessory 12401166:

Dimension Fan Enclosure\_OSF2x2000\_3x2000\_4x2000\_5x200\_OMF2x4000\_4x4000, accessory 12401109: