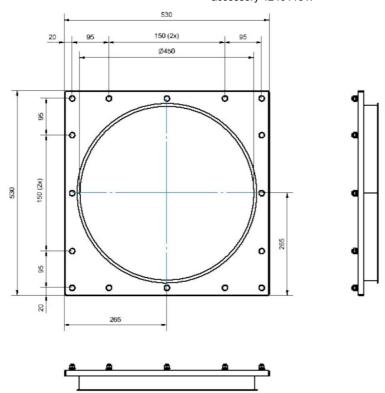

| 12401109   |
|     | Silencer 90° Ø 500 mm                                            | 12400038   |
|     | Frequency Inverter 11 kW incl transmitter 0 - 2 kPa              | 12400823   |
|     | Drain pump box, 50 Hz, 10 litre/min at 10m, including controller | 12401330   |
|     | OMF/OSF/MQL mounting system for electrical components            | 12401341   |

<sup>\*</sup>Drain connection must be elevated min 200 mm from pump box support level
\*\*Drain connection must be elevated min 420mm from container support level





















# Dimension Extension Structure OSF4x2000, accessory 12401166:





Dimension Fan Enclosure\_OSF2x2000\_3x2000\_4x2000\_5x200\_OMF2x4000\_4x4000, accessory 12401109:



## Dimension Inlet Adapter OSF4x2000\_OMF2x4000, accessory 12401161: