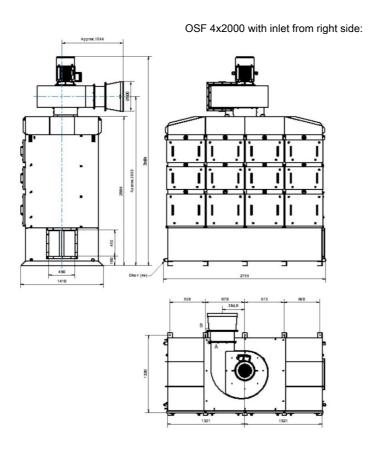

| [image]                                                                                           | Description                                                                   | [model]   |
|---------------------------------------------------------------------------------------------------|-------------------------------------------------------------------------------|-----------|
| 28<br>1 - 31 - 31 - 3<br>1 - 31 - 31 - 3 | OSF 4x2000, Inlet flange 450x450mm left. Drain 4 x 1 ½" Female.               | 12401145* |
| 1 1 1 1 1 1 1 1 1 1 1 1 1 1 1 1 1 1 1                                                             | OSF 4x2000, Inlet flange 450x450mm right. Drain 4 x 1 $\frac{1}{2}$ " Female. | 12401146* |