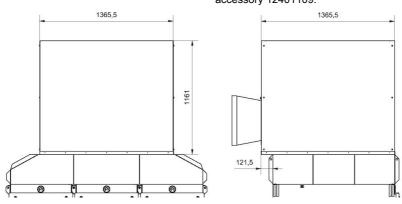

166   |
|     | Fan enclosure 2 filters in depth                                 | 12401109   |
|     | Silencer 90° Ø 500 mm                                            | 12400038   |
|     | Frequency Inverter 11 kW incl transmitter 0 - 2 kPa              | 12400823   |
|     | Drain pump box, 50 Hz, 10 litre/min at 10m, including controller | 12401330   |
|     | OMF/OSF/MQL mounting system for electrical components            | 12401341   |

<sup>\*</sup>Drain connection must be elevated min 200 mm from pump box support level
\*\*Drain connection must be elevated min 420mm from container support level





















# Dimension Extension Structure OSF4x2000, accessory 12401166:





Dimension Fan Enclosure\_OSF2x2000\_3x2000\_4x2000\_5x200\_OMF2x4000\_4x4000, accessory 12401109:



## Dimension Inlet Adapter OSF4x2000\_OMF2x4000, accessory 12401161: