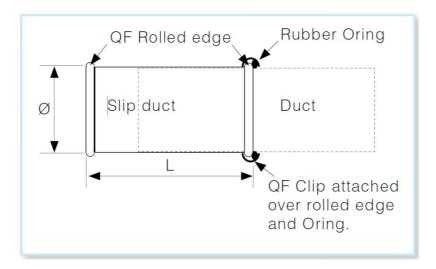

## Stainless QF slip ducts

Slip duct is an important component as it allows you to quickly adjust the length of your duct run.

| Produkt navn        | QF Skyderør, rustfri |  |  |
|---------------------|----------------------|--|--|
| Passende markeder   | Europe (non UK), UK  |  |  |
| Length (for import) | 0,3                  |  |  |
| Material            | Aisi304              |  |  |
| Sluttype A          | QF                   |  |  |
| Længde (enhed)      | m                    |  |  |