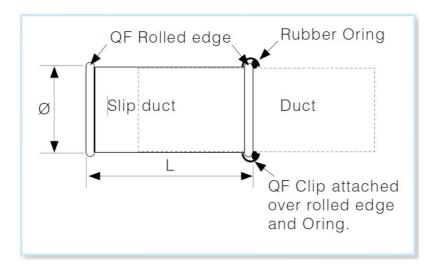

## Stainless QF slip ducts

Slip duct is an important component as it allows you to quickly adjust the length of your duct run.

| Produktname         | QF Slip Duct, Stainless |
|---------------------|-------------------------|
| Verkaufsbereich     | Europe (non UK), UK     |
| Length (for import) | 0,3                     |
| Material            | 1.4301                  |
| Ende Typ A          | QF                      |
| Länge (Einheit)     | m                       |