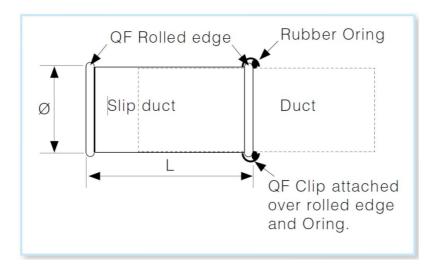

## Stainless QF slip ducts

Slip duct is an important component as it allows you to quickly adjust the length of your duct run.

| Nombre de producto  | QF Slip Duct, Stainless |  |
|---------------------|-------------------------|--|
| Mercados indicados  | Europe (non UK), UK     |  |
| Length (for import) | 0,3                     |  |
| Material            | 304SS                   |  |
| Tipo final A        | QF                      |  |
| Longitud (unidad)   | m                       |  |