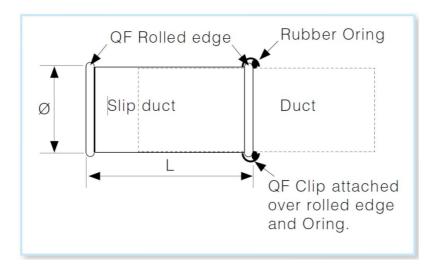

## Stainless QF slip ducts

Slip duct is an important component as it allows you to quickly adjust the length of your duct run.

| Nom du produit      | QF Slip Duct, Stainless |
|---------------------|-------------------------|
| Marchés             | Europe (non UK), UK     |
| Length (for import) | 0,3                     |
| Material            | 304SS                   |
| Typ konca A         | QF                      |
| Dĺžka (jednotka)    | m                       |