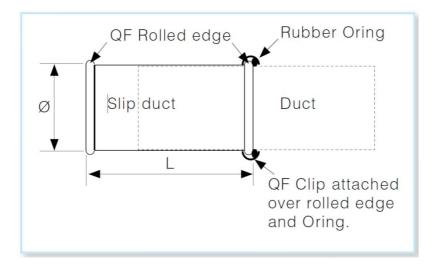

## QF Slip Duct, Stainless

Stainless QF slip ducts

Slip duct is an important component as it allows you to quickly adjust the length of your duct run.

| Product naam          | QF Slip Duct, Stainless |  |
|-----------------------|-------------------------|--|
| Geschikte industrieën | Europe (non UK), UK     |  |
| Length (for import)   | 0,3                     |  |
| Material              | 304SS                   |  |
| Eindtype A            | QF                      |  |
| Lengte (eenheid)      | m                       |  |