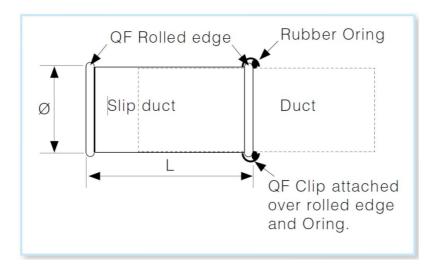

## Stainless QF slip ducts

Slip duct is an important component as it allows you to quickly adjust the length of your duct run.

| Produkt namn                 | QF Slip Duct, Stainless |  |
|------------------------------|-------------------------|--|
| Passande marknader (Nordfab) | Europe (non UK), UK     |  |
| Length (for import)          | 0,3                     |  |
| Material                     | 304SS                   |  |
| Sluttyp A                    | QF                      |  |
| Längd (enhet)                | m                       |  |