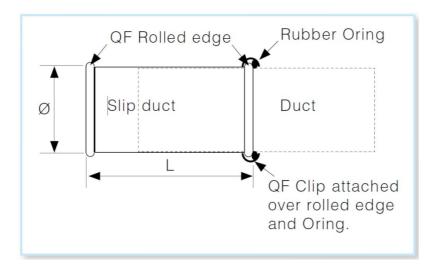

## Stainless QF slip ducts

Slip duct is an important component as it allows you to quickly adjust the length of your duct run.

| Medya               | QF Slip Duct, Stainless |
|---------------------|-------------------------|
| Uygun Pazar         | Europe (non UK), UK     |
| Length (for import) | 0,3                     |
| Material            | 304SS                   |
| Uç Tipi A           | QF                      |
| Uzunluk (birim)     | m                       |