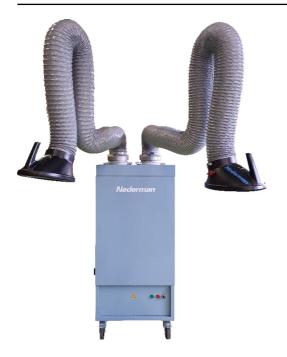

A mobile welding fume collector with high capture efficiency, product quality and cost-benefit ratio

Nederman WeldFilter is a mobile welding fume extraction unit offering easy, trouble-free operation and flexible access. It captures fume near the arc or source of the fume, which is the most effective way to collect and remove fumes. WeldFilter EC 20 is available with two arms that can be swiveled 360°. The extraction arm is flexible, easy to position and are not in the way during work. There is no impact on the welding process. Capture rate is excellent. The cleanable long life cartridge filter keeps low operating costs. The cleaning is made with an included blowgun from cleaning chamber and the dust is safely disposed in dust bin.

- Includes 3 meter (10 ft.) long Extraction Arm which has unbeatable maneuverability
- Cartridge filter with high filtration efficiency and easy to replace
- Cleanable cartridge ensures low operation cost
- Equipped with Motor overload protection device to protect people and product
- Highly efficient compact fan gives large air volume while low energy consumption