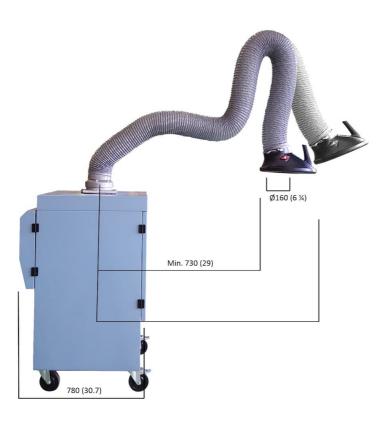

|                                |

Fumes



| Description     | [model]  |
|-----------------|----------|
| WeldFilter EC20 | 69100022 |



| [accessory]                                                                                                                                         | [partno] |
|-----------------------------------------------------------------------------------------------------------------------------------------------------|----------|
| Spark protection for Original/NEX MD-hood                                                                                                           | 10551335 |
| Replacement filter, 12m² Polyester with PTFE lamination ≥ 99% efficiency for welding fume.  Measured according to the test procedure in EN 15012-1. | 12375379 |









### Product Dimension: