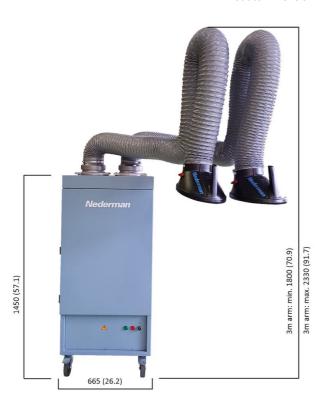

|

Fumes



| Description     | [model]  |
|-----------------|----------|
| WeldFilter EC20 | 69100022 |



| [accessory]                                                                                                                                         | [partno] |
|-----------------------------------------------------------------------------------------------------------------------------------------------------|----------|
| Spark protection for Original/NEX MD-hood                                                                                                           | 10551335 |
| Replacement filter, 12m² Polyester with PTFE lamination ≥ 99% efficiency for welding fume.  Measured according to the test procedure in EN 15012-1. | 12375379 |









### Product Dimension: