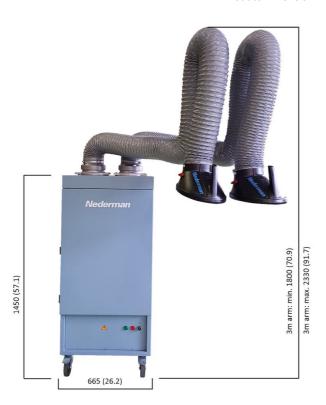

|  |

Fumes



| Description     | [model]  |
|-----------------|----------|
| WeldFilter EC20 | 69100022 |



| [accessory]                                                                                                                                         | [partno] |
|-----------------------------------------------------------------------------------------------------------------------------------------------------|----------|
| Spark protection for Original/NEX MD-hood                                                                                                           | 10551335 |
| Replacement filter, 12m² Polyester with PTFE lamination ≥ 99% efficiency for welding fume.  Measured according to the test procedure in EN 15012-1. | 12375379 |









### Product Dimension: