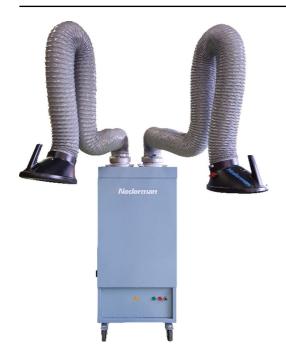

A mobile welding fume collector with high capture efficiency, product quality and cost-benefit ratio

Nederman WeldFilter is a mobile welding fume extraction unit offering easy, trouble-free operation and flexible access. It captures fume near the arc or source of the fume, which is the most effective way to collect and remove fumes. WeldFilter EC 20 is available with two arms that can be swiveled 360°. The extraction arm is flexible, easy to position and are not in the way during work. There is no impact on the welding process. Capture rate is excellent. The cleanable long life cartridge filter keeps low operating costs. The cleaning is made with an included blowgun from cleaning chamber and the dust is safely disposed in dust bin.

- Includes 3 meter (10 ft.) long Extraction Arm which has unbeatable maneuverability
- Cartridge filter with high filtration efficiency and easy to replace
- · Cleanable cartridge ensures low operation cost
- Equipped with Motor overload protection device to protect people and product
- Highly efficient compact fan gives large air volume while low energy consumption