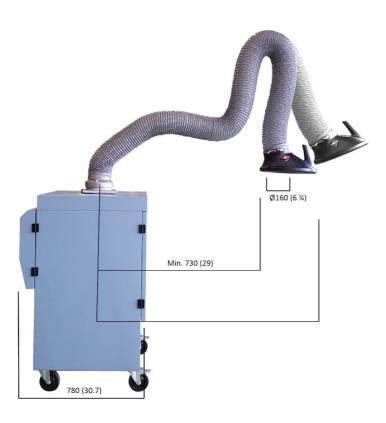

|  |

Fumes



| Description     | [model]  |
|-----------------|----------|
| WeldFilter EC20 | 69100022 |



| [accessory]                                                                                                                                         | [partno] |
|-----------------------------------------------------------------------------------------------------------------------------------------------------|----------|
| Spark protection for Original/NEX MD-hood                                                                                                           | 10551335 |
| Replacement filter, 12m² Polyester with PTFE lamination ≥ 99% efficiency for welding fume.  Measured according to the test procedure in EN 15012-1. | 12375379 |









### Product Dimension: