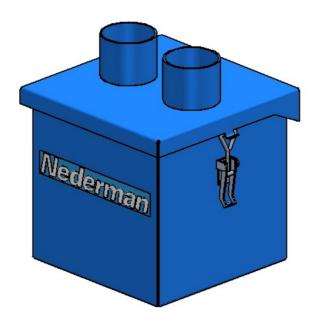

## GA8 pre-separator

## Small and light-weight pre-separator

In a central cleaning system it is good to protect the pipe system and the filter from screws, nuts and bolts and other coarse and heavy parts that might be extracted in the process.

The GA8 is a small, lightweight pre separator that capture the coarse and heavy parts before they enter the pipe system. One GA8 should serve one suction point

- Small and light-weight
- Protects the pipe system
- Easy to install
- Rubber carpet for long lifetime
- Can easily be fitted to existing cleaning systems

| Produktname               | GA8 pre-separator |
|---------------------------|-------------------|
| Volumen Staubbehälter (I) | 8                 |
| Max Volumenstrom (m3/h)   | 400               |
| Inlet                     | 63 mm             |
| Outlet                    | 63 mm             |