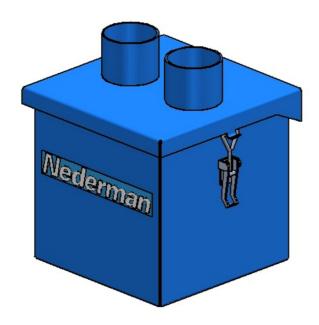

## Small and light-weight pre-separator

In a central cleaning system it is good to protect the pipe system and the filter from screws, nuts and bolts and other coarse and heavy parts that might be extracted in the process.

The GA8 is a small, lightweight pre separator that capture the coarse and heavy parts before they enter the pipe system. One GA8 should serve one suction point

- Small and light-weight
- Protects the pipe system
- Easy to install
- Rubber carpet for long lifetime
- Can easily be fitted to existing cleaning systems