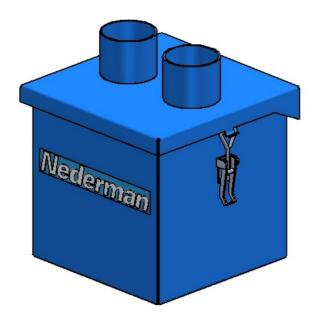

## GA8 pre-separator

## Small and light-weight pre-separator

In a central cleaning system it is good to protect the pipe system and the filter from screws, nuts and bolts and other coarse and heavy parts that might be extracted in the process.

The GA8 is a small, lightweight pre separator that capture the coarse and heavy parts before they enter the pipe system. One GA8 should serve one suction point

- Small and light-weight
- Protects the pipe system
- Easy to install
- Rubber carpet for long lifetime
- Can easily be fitted to existing cleaning systems