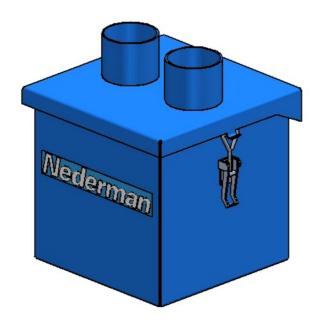

## Small and light-weight pre-separator

In a central cleaning system it is good to protect the pipe system and the filter from screws, nuts and bolts and other coarse and heavy parts that might be extracted in the process.

The GA8 is a small, lightweight pre separator that capture the coarse and heavy parts before they enter the pipe system. One GA8 should serve one suction point

- Small and light-weight
- Protects the pipe system
- Easy to install
- Rubber carpet for long lifetime
- Can easily be fitted to existing cleaning systems