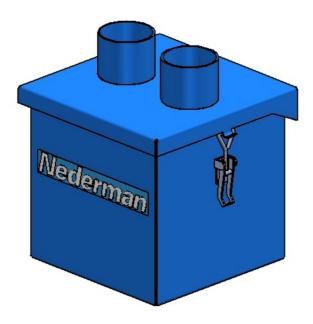

## GA8 pre-separator

## Small and light-weight pre-separator

In a central cleaning system it is good to protect the pipe system and the filter from screws, nuts and bolts and other coarse and heavy parts that might be extracted in the process.

The GA8 is a small, lightweight pre separator that capture the coarse and heavy parts before they enter the pipe system. One GA8 should serve one suction point

- · Small and light-weight
- Protects the pipe system
- Easy to install
- · Rubber carpet for long lifetime
- · Can easily be fitted to existing cleaning systems

| Наименование товара               | GA8 pre-separator |
|-----------------------------------|-------------------|
| Объем пылевого контейнера (л)     | 8                 |
| Макс. воздушный поток<br>(м3/час) | 400               |
| Inlet                             | 63 mm             |
| Outlet                            | 63 mm             |