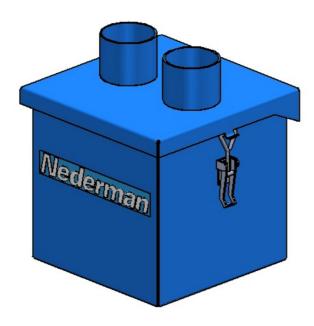

## GA8 pre-separator

## Small and light-weight pre-separator

In a central cleaning system it is good to protect the pipe system and the filter from screws, nuts and bolts and other coarse and heavy parts that might be extracted in the process.

The GA8 is a small, lightweight pre separator that capture the coarse and heavy parts before they enter the pipe system. One GA8 should serve one suction point

- Small and light-weight
- Protects the pipe system
- Easy to install
- Rubber carpet for long lifetime
- Can easily be fitted to existing cleaning systems

| Produkt namn             | GA8 pre-separator |
|--------------------------|-------------------|
| Volym stoftbehållare (I) | 8                 |
| Max Luftflöde (m3/h)     | 400               |
| Inlopp                   | 63 mm             |
| Utlopp                   | 63 mm             |

## GA8 pre-separator

| Bild                                                                                                                                                                                                                                                                                                                                                                                                                                                                                                                                                                                                                                                                                                                                                                                                                                                                                                                                                                                                                                                                                                                                                                                                                                                                                                                                                                                                                                                                                                                                                                                                                                                                                                                                                                                                                                                                                                                                                                                                                                                                                                                           | Model    |
|--------------------------------------------------------------------------------------------------------------------------------------------------------------------------------------------------------------------------------------------------------------------------------------------------------------------------------------------------------------------------------------------------------------------------------------------------------------------------------------------------------------------------------------------------------------------------------------------------------------------------------------------------------------------------------------------------------------------------------------------------------------------------------------------------------------------------------------------------------------------------------------------------------------------------------------------------------------------------------------------------------------------------------------------------------------------------------------------------------------------------------------------------------------------------------------------------------------------------------------------------------------------------------------------------------------------------------------------------------------------------------------------------------------------------------------------------------------------------------------------------------------------------------------------------------------------------------------------------------------------------------------------------------------------------------------------------------------------------------------------------------------------------------------------------------------------------------------------------------------------------------------------------------------------------------------------------------------------------------------------------------------------------------------------------------------------------------------------------------------------------------|----------|
| The same of the sa | 40110182 |