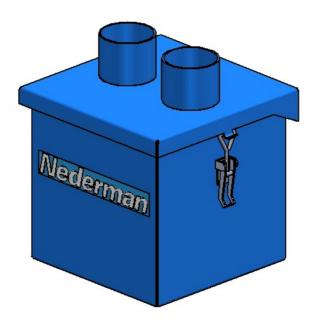

## GA8 pre-separator

## Small and light-weight pre-separator

In a central cleaning system it is good to protect the pipe system and the filter from screws, nuts and bolts and other coarse and heavy parts that might be extracted in the process.

The GA8 is a small, lightweight pre separator that capture the coarse and heavy parts before they enter the pipe system. One GA8 should serve one suction point

- Small and light-weight
- Protects the pipe system
- Easy to install
- Rubber carpet for long lifetime
- Can easily be fitted to existing cleaning systems

| Medya                    | GA8 pre-separator |
|--------------------------|-------------------|
| Çöp kovası (I)           | 8                 |
| Maks. Hava debisi (m3/h) | 400               |
| Inlet                    | 63 mm             |
| Outlet                   | 63 mm             |