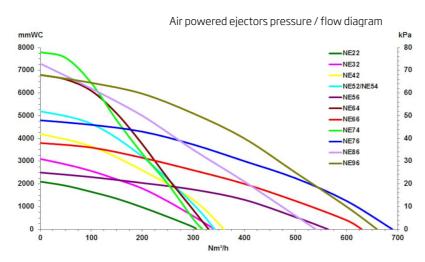

## Industrial vacuum cleaner 105 A EX

Air Powered ejectors

All performance data are based on 7 bar supply pressure