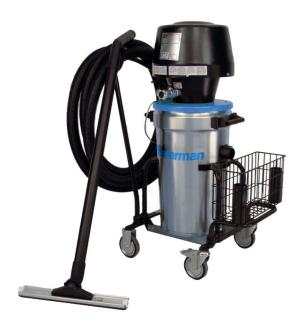

## Industrial vacuum cleaner 105 A EX

ATEX approved air driven industrial vacuum cleaner for explosive dust collection

Air powered ATEX certified industrial vacuum cleaner with light suction equipment for cleaning floors, walls, beams and machines. This very robust industrial vacuum cleaner is suitable for industry handling potentially explosive dusts such as composite industry and chemical industry.

ATEX approved equipment: EX II 2GD c IIC 60°C (T6)

- · Disposable dust bag
- ATEX approved

| Product name              | Industrial vacuum cleaner 105 A<br>EX                |
|---------------------------|------------------------------------------------------|
| Hose Diameter (in)        | 2,01                                                 |
| Filter Area (ft²)         | 17                                                   |
| Number of filter elements | 1                                                    |
| Type of hose              | [PEC]                                                |
| Weight (lbs)              | 148                                                  |
| Hose length (m)           | 25                                                   |
| Hose diameter (mm)        | 2                                                    |
| Note                      | With cleaning set, brush, toothed and conical nozzle |