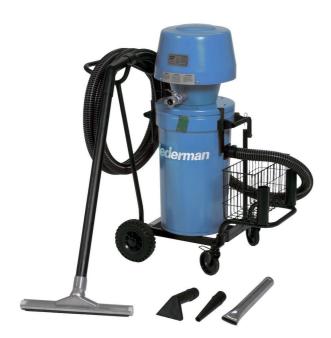

Air powered or pneumatic dry vacuum cleaner with light suction equipment for cleaning floors, walls, beams, and the like.

Air powered or pneumatic industrial dry vacuum cleaner with light suction equipment for cleaning floors, walls, beams, and the like. The dust collector is a simple and robust system with capacity superior to most of the portable vacuums on the market.

The industrial vacuum cleaner comes with disposable dust bag. The vacuum is suitable for composite handling industry, building and construction industry, general industry handling dry materials such as powder, grit and granules. Also vailable in an ATEX certified version for combustible dusts.

- · Simple and robust dry vacuum
- · Vacuum comes with disposable dust bag
- · Easy mobile handling

| Product name       | Industrial vacuum cleaner 105 A |  |  |  |
|--------------------|---------------------------------|--|--|--|
| Filter type        | [cartridge]                     |  |  |  |
| Weight (kg)        | 67                              |  |  |  |
| Hose length (m)    | 7,5                             |  |  |  |
| Hose diameter (mm) | 51                              |  |  |  |