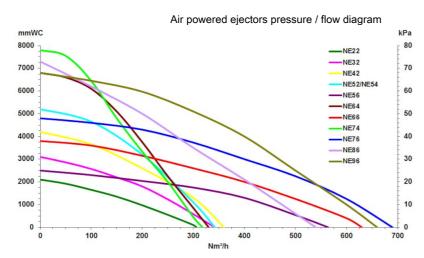

Air Powered ejectors

All performance data are based on 7 bar supply pressure

CE

| Description                                                       | Number of filter<br>elements | Filter material            | Type of hose 1 | Compressed air requirement | Max airflow (m³/h) | Noise level (dB(A)) | Max vaccum (kPa) | [model]    |
|-------------------------------------------------------------------|------------------------------|----------------------------|----------------|----------------------------|--------------------|---------------------|------------------|------------|
| 105A - NE22, S50.                                                 | 1                            | Paper                      |                | 1,0 Nm3/min                | 306                | 73,1                | -21              | 42110500*  |
| 105A - NE74,<br>S50,Orange. with<br>float ball for wet<br>suction | 2                            | paper+Polyester-<br>teflon |                | 5,3 Nm3/min                | 318                | 75.0                | -78              | 42110513** |
| 105A - NE32, S50                                                  | 0                            | paper                      |                | 1,6 Nm3/min                | 342                | 74                  | -31              | 42110516*  |