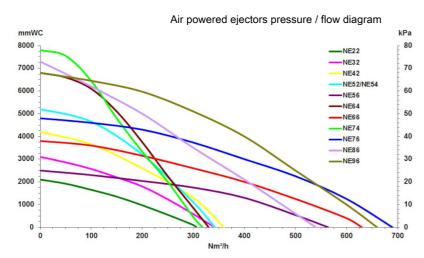

CE

| Description                                                       | Number of filter<br>elements | Filter material            | Type of hose 1 | Compressed air requirement | Max airflow (m³/h) | Noise level (dB(A)) | Max vaccum (kPa) | [model]    |
|-------------------------------------------------------------------|------------------------------|----------------------------|----------------|----------------------------|--------------------|---------------------|------------------|------------|
| 105A - NE22, S50.                                                 | 1                            | Paper                      | PE/C           | 1,0 Nm3/min                | 306                | 73,1                | -21              | 42110500*  |
| 105A - NE74,<br>S50,Orange. with<br>float ball for wet<br>suction | 2                            | paper+Polyester-<br>teflon | Without        | 5,3 Nm3/min                | 318                | 75.0                | -78              | 42110513** |
| 105A - NE32, S50                                                  | 0                            | paper                      | PE/C           | 1,6 Nm3/min                | 342                | 74                  | -31              | 42110516*  |

Air Powered ejectors

All performance data are based on 7 bar supply pressure