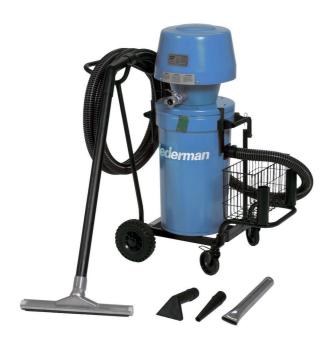

Air powered or pneumatic dry vacuum cleaner with light suction equipment for cleaning floors, walls, beams, and the like.

Air powered or pneumatic industrial dry vacuum cleaner with light suction equipment for cleaning floors, walls, beams, and the like. The dust collector is a simple and robust system with capacity superior to most of the portable vacuums on the market.

The industrial vacuum cleaner comes with disposable dust bag. The vacuum is suitable for composite handling industry, building and construction industry, general industry handling dry materials such as powder, grit and granules. Also vailable in an ATEX certified version for combustible dusts.

- · Simple and robust dry vacuum
- · Vacuum comes with disposable dust bag
- · Easy mobile handling

| Product name       | Industrial vacuum cleaner 105 A |
|--------------------|---------------------------------|
| Filter type        | [cartridge]                     |
| Weight (kg)        | 67                              |
| Hose length (m)    | 7,5                             |
| Hose diameter (mm) | 51                              |