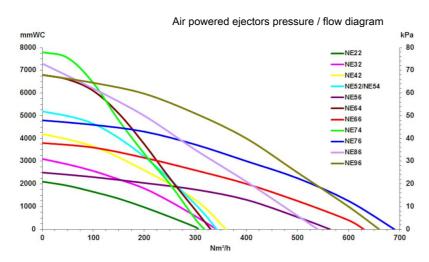

| [partno] |
|-----|--------------------------------------------------------------------------------------------------------------------------------------------------------------------|----------|
| O'C | Electrical control system for ejectors NE 22-76.<br>(Suction time: 0-5 min, Discharge time: 0-15 sek)                                                              | 43220001 |
|     | Timer electrical control for ejector NE 22-76, without control box. Mounted on the compressed air connection. (Suction time: 0 - 15 min, Discharge time: 0-15 sek) | 43220026 |
|     | Timer electrical control for ejector NE 86-96, without control box. Mounted on the compressed air connection. (Suction time: 0 - 15 min, Discharge time: 0-15 sek) | 43222008 |





Air Powered ejectors

All performance data are based on 7 bar supply pressure