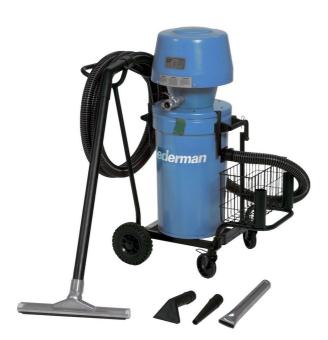

A high capacity vacuum unit for suction and transportation of various non-flammable liquids like oil, chemicals, mud, cooling liquids and water, as well as metal chips, sand, and other granules. The standard version vacuum unit can fill the container with liquids in a minute or two. Suction equipment is made for heavy duty work. The container is mounted to the trolley by brackets.

- · Comes with NE 32 powerhead
- Wet & Dry cleaning
- Vacuuming capacity
- Easy handling
- · Bottom discharge optional

| Product name               | Industrial vacuum cleaner 106 A                      |
|----------------------------|------------------------------------------------------|
| Filter type                | [bag]                                                |
| Number of filter elements  | 1                                                    |
| Filter material            | Polyester-teflon                                     |
| Type of hose               | PVC                                                  |
| Compressed air requirement | 1,6 Nm3/min                                          |
| Max airflow (m³/h)         | 342                                                  |
| Noise level (dB(A))        | 74.0                                                 |
| Max vaccum (kPa)           | -31                                                  |
| Hose length (m)            | 7,5                                                  |
| Hose diameter (mm)         | 51                                                   |
| Note                       | With cleaning set, brush, conical and toothed nozzle |

| Description                                      | [model]   |
|--------------------------------------------------|-----------|
| 106A - NE32, S50 with float ball for wet suction | 42110600* |

<sup>\*</sup>With cleaning set, brush, conical and toothed nozzle