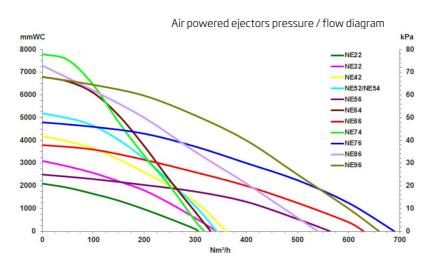

| - 20 deg. C. to + 70 Deg.<br>C. |                                                         |                                              |                                            |                                     |
| PU12      | Suitable for abrasive<br>material<br>Transparent<br>polyurethane<br>Reinforced with<br>inbedded steel helix | - 40 deg. C+ 90 Deg. C.         |                                                         |                                              |                                            |                                     |



|    | Accessory              | Part No  |
|----|------------------------|----------|
|    | Control S for NE86-96  | 43222008 |
|    | Control S for NE 22-76 | 43220026 |
| 00 | Control S for NE 22-76 | 43220001 |





Air Powered ejectors

All performance data are based on 7 bar supply pressure