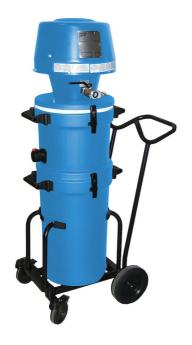

#### Removal of grease and high viscosity material

A high capacity vacuum unit for suction and transportation of grease and other high viscosity material. The material is collected in a plastic bag for easier discharge. Suction equipment is made for heavy duty work. The container is mounted to the trolley by brackets.

- Comes with NE 74 powerhead
- Wet cleaning
- Vacuuming capacity
- Easy handling

| Product name               | Industrial vacuum cleaner 112A |
|----------------------------|--------------------------------|
| Filter type                | [bag]                          |
| Number of filter elements  | 1                              |
| Filter material            | Polyester-teflon               |
| Compressed air requirement | 5,3 Nm3/min                    |
| Max airflow (m³/h)         | 318                            |
| Noise level (dB(A))        | 75.0                           |
| Max vaccum (kPa)           | -78                            |
| Note                       | With brush and conical nozzle  |