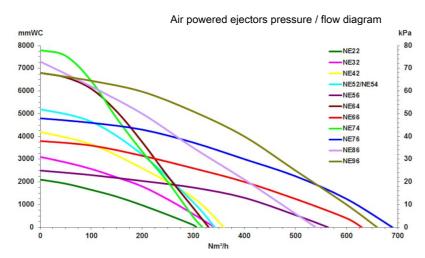

## Industrial vacuum cleaner 139A

Air Powered ejectors

All performance data are based on 7 bar supply pressure