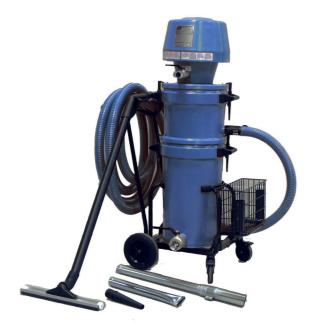

## Industrial vacuum cleaner 139A

Excellent heavy duty vacuum cleaner for transportation of material over long distances.

The air powered 139A wet vacuum is a heavy duty industrial vacuum cleaner excellent for suction of liquids. This powerful wet vacuum can transport material over long vertical and horizontal distances. The vacuum cleaner is suitable for various cleaning and liquid pick-up operations in heavy industry.

- · No moving parts
- · Long lifespan
- · Excellent for heavy industry

| Product name               | Industrial vacuum cleaner 139A                                   |  |  |  |
|----------------------------|------------------------------------------------------------------|--|--|--|
| Application                | [liquid], [granulate], [grit]                                    |  |  |  |
| Filter type                | [cartridge]                                                      |  |  |  |
| Number of filter elements  | 1                                                                |  |  |  |
| Filter material            | Polyester (washable) [PVC]                                       |  |  |  |
| Type of hose               |                                                                  |  |  |  |
| Compressed air requirement | 3,0 Nm3/min                                                      |  |  |  |
| Max airflow (m³/h)         | 342                                                              |  |  |  |
| Noise level (dB(A))        | 75,5                                                             |  |  |  |
| Max vaccum (kPa)           | -52                                                              |  |  |  |
| Hose length (m)            | 10                                                               |  |  |  |
| Hose diameter (mm)         | 51                                                               |  |  |  |
| Note                       | With cleaning set, gulper head, scraping tool and conical nozzle |  |  |  |