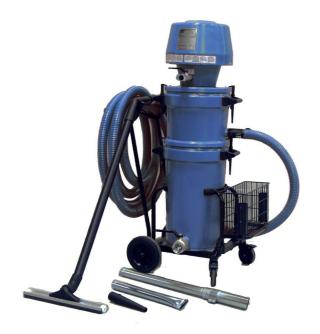

## Industrial vacuum cleaner 139A

Excellent heavy duty vacuum cleaner for transportation of material over long distances.

The air powered 139A wet vacuum is a heavy duty industrial vacuum cleaner excellent for suction of liquids. This powerful wet vacuum can transport material over long vertical and horizontal distances. The vacuum cleaner is suitable for various cleaning and liquid pick-up operations in heavy industry.

- No moving parts
- Long lifespan
- Excellent for heavy industry

| Product name               | Industrial vacuum cleaner 139A                                   |  |  |  |
|----------------------------|------------------------------------------------------------------|--|--|--|
| Application                | [liquid], [granulate], [grit]                                    |  |  |  |
| Filter type                | [cartridge]                                                      |  |  |  |
| Number of filter elements  | 1                                                                |  |  |  |
| Filter material            | Polyester (washable)                                             |  |  |  |
| Type of hose               | PVC                                                              |  |  |  |
| Compressed air requirement | 3,0 Nm3/min                                                      |  |  |  |
| Max airflow (m³/h)         | 342                                                              |  |  |  |
| Noise level (dB(A))        | 75,5                                                             |  |  |  |
| Max vaccum (kPa)           | -52                                                              |  |  |  |
| Hose length (m)            | 10                                                               |  |  |  |
| Hose diameter (mm)         | 51                                                               |  |  |  |
| Note                       | With cleaning set, gulper head, scraping tool and conical nozzle |  |  |  |