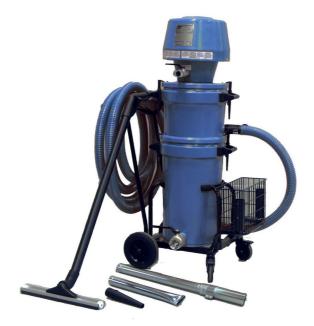

## Industrial vacuum cleaner 139A

Excellent heavy duty vacuum cleaner for transportation of material over long distances.

The air powered 139A wet vacuum is a heavy duty industrial vacuum cleaner excellent for suction of liquids. This powerful wet vacuum can transport material over long vertical and horizontal distances. The vacuum cleaner is suitable for various cleaning and liquid pick-up operations in heavy industry.

- · No moving parts
- · Long lifespan
- · Excellent for heavy industry

| Product name               | me Industrial vacuum cleaner 139A                                |  |  |  |
|----------------------------|------------------------------------------------------------------|--|--|--|
| Application                | [liquid], [granulate], [grit]                                    |  |  |  |
| Filter type                | [cartridge]                                                      |  |  |  |
| Number of filter elements  | 1                                                                |  |  |  |
| Filter material            | Polyester (washable)                                             |  |  |  |
| Type of hose               | hose PVC                                                         |  |  |  |
| Compressed air requirement | 3,0 Nm3/min                                                      |  |  |  |
| Max airflow (m³/h)         | 342                                                              |  |  |  |
| Noise level (dB(A))        | 75,5                                                             |  |  |  |
| Max vaccum (kPa)           | -52                                                              |  |  |  |
| Hose length (m)            | 10                                                               |  |  |  |
| Hose diameter (mm)         | 51                                                               |  |  |  |
| Note                       | With cleaning set, gulper head, scraping tool and conical nozzle |  |  |  |