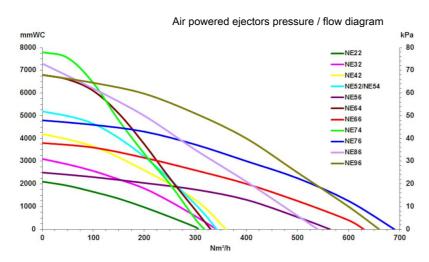

|          |
|----|--------------------------------------------------------------------------------------------------------------------------------------------------------------------|----------|
| 00 | Electrical control system for ejectors NE 22-76. (Suction time: 0-5 min, Discharge time: 0-15 sek)                                                                 | 43220001 |
|    | Timer electrical control for ejector NE 22-76, without control box. Mounted on the compressed air connection. (Suction time: 0 - 15 min, Discharge time: 0-15 sek) | 43220026 |
|    | Timer electrical control for ejector NE 86-96, without control box. Mounted on the compressed air connection. (Suction time: 0 - 15 min, Discharge time: 0-15 sek) | 43222008 |





Air Powered ejectors

All performance data are based on 7 bar supply pressure