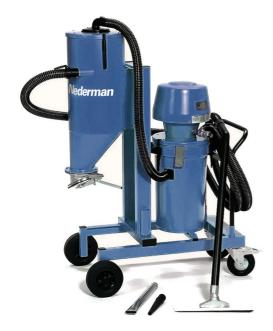

Powerful air driven vacuum with dual container.

Dual container system, designed for removal of industrial waste. This powerful industrial vacuum cleaner comes equipped with a silo and filter container for the removal of industrial waste materials. Special swiveling, locking wheels are sized to increase mobility, and make the handling of heavy loads simple. The silo is designed to allow the collected material to be discharged over gratings or chutes for the central collection of materials. The unit can be equipped with an adjustable counterweight valve and holder for discharge into bags. The model include slots for handling by forklift.

- · Silo pre-separator with manual outlet valve
- · Fork lift handling
- Sturdy trolley system with large wheels for uneven ground

| Product name               | Industrial vacuum cleaner 405A |
|----------------------------|--------------------------------|
| Compressed air requirement | 3,0 Nm3/min                    |
| Max airflow (m³/h)         | 342                            |
| Noise level (dB(A))        | 75,5                           |
| Max vaccum (kPa)           | -52                            |
| Weight (kg)                | 119                            |
| Hose diameter (mm)         | 51                             |