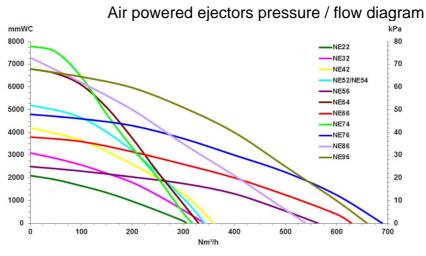

405A

Air Powered ejectors

All performance data are based on 7 bar supply pressure