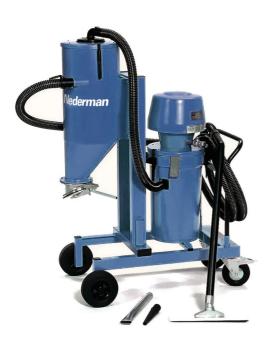

## 405A

## Powerful air driven vacuum with dual container.

Dual container system, designed for removal of industrial waste. This powerful industrial vacuum cleaner comes equipped with a silo and filter container for the removal of industrial waste materials. Special swiveling, locking wheels are sized to increase mobility, and make the handling of heavy loads simple. The silo is designed to allow the collected material to be discharged over gratings or chutes for the central collection of materials. The unit can be equipped with an adjustable counterweight valve and holder for discharge into bags. The model include slots for handling by forklift.

- · Silo pre-separator with manual outlet valve
- Fork lift handling
- Sturdy trolley system with large wheels for uneven ground

| Product name               | 405A        |  |  |
|----------------------------|-------------|--|--|
| Compressed air requirement | 3,0 Nm3/min |  |  |
| Max airflow (m3/h)         | 342         |  |  |
| Noise level (dB(A))        | 75,5        |  |  |
| Max vaccum (kPa)           | -52         |  |  |
| Weight (kg)                | 119         |  |  |
| Hose diameter (mm)         | 51          |  |  |