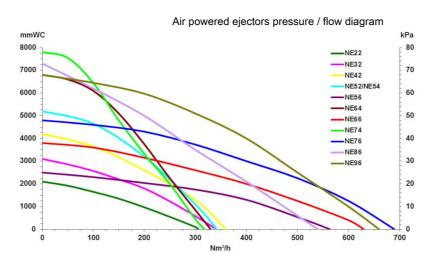

|          |
|----|--------------------------------------------------------------------------------------------------------------------------------------------------------------------|----------|
|    | Timer electrical control for ejector NE 86-96, without control box. Mounted on the compressed air connection. (Suction time: 0 - 15 min, Discharge time: 0-15 sek) | 43222008 |
|    | Timer electrical control for ejector NE 22-76, without control box. Mounted on the compressed air connection. (Suction time: 0 - 15 min, Discharge time: 0-15 sek) | 43220026 |
| 0° | Electrical control system for ejectors NE 22-76.<br>(Suction time: 0-5 min, Discharge time: 0-15 sek)                                                              | 43220001 |





Air Powered ejectors

All performance data are based on 7 bar supply pressure