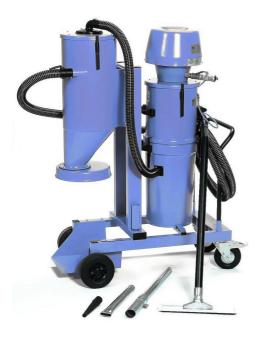

Dual container system, designed for removal of industrial waste. This powerful suction unit comes equipped with a silo and filter container fitted with our exclusive nederman vyon self-cleaning filter ensuring the efficient filtration of large quantities of dust. The filter is cleaned automatically when the air supply is turned off. Special swivelling, locking wheels are sized to increase mobility, and make the handling of heavy loads especially simple. The unit is equipped with an adjustable counterweight valve and sack holder for discharge into sacks. The model include slots for handling by forklift.

- Dry waste suction
- · Silo pre-separator with manual outlet valve
- Fork lift handling
- Sturdy trolley system with large wheels for uneven ground
- · automatic filtercleaning

| Product name               | Industrial vacuum cleaner 425A |
|----------------------------|--------------------------------|
| Type of hose               | [PVC]                          |
| Compressed air requirement | 3,0 Nm3/min                    |
| Max airflow (m³/h)         | 342                            |
| Noise level (dB(A))        | 75,5                           |
| Max vaccum (kPa)           | -52                            |
| Weight (kg)                | 119                            |
| Hose length (m)            | 7,5                            |
| Hose diameter (mm)         | 51                             |