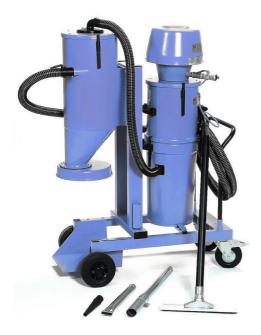

Dual container system, designed for removal of industrial waste. This powerful suction unit comes equipped with a silo and filter container fitted with our exclusive nederman vyon self-cleaning filter ensuring the efficient filtration of large quantities of dust. The filter is cleaned automatically when the air supply is turned off. Special swivelling, locking wheels are sized to increase mobility, and make the handling of heavy loads especially simple. The unit is equipped with an adjustable counterweight valve and sack holder for discharge into sacks. The model include slots for handling by forklift.

- Dry waste suction
- · Silo pre-separator with manual outlet valve
- Fork lift handling
- Sturdy trolley system with large wheels for uneven ground
- · automatic filtercleaning

| Product name               | Industrial vacuum cleaner 425A |
|----------------------------|--------------------------------|
| Type of hose               | PVC                            |
| Compressed air requirement | 3,0 Nm3/min                    |
| Max airflow (m³/h)         | 342                            |
| Noise level (dB(A))        | 75,5                           |
| Max vaccum (kPa)           | -52                            |
| Weight (kg)                | 119                            |
| Hose length (m)            | 7,5                            |
| Hose diameter (mm)         | 51                             |