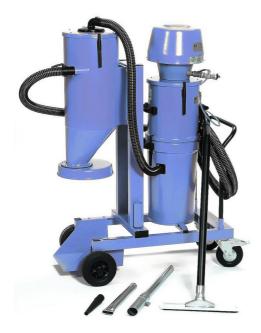

## Industrial vacuum cleaner for removal of industrial waste

Dual container system, designed for removal of industrial waste. This powerful suction unit comes equipped with a silo and filter container fitted with our exclusive nederman vyon self-cleaning filter ensuring the efficient filtration of large quantities of dust. The filter is cleaned automatically when the air supply is turned off. Special swivelling, locking wheels are sized to increase mobility, and make the handling of heavy loads especially simple. The unit is equipped with an adjustable counterweight valve and sack holder for discharge into sacks. The model include slots for handling by forklift.

- Dry waste suction
- Silo pre-separator with manual outlet valve
- Fork lift handling
- Sturdy trolley system with large wheels for uneven ground
- automatic filtercleaning

Nom du produit

425A

CE