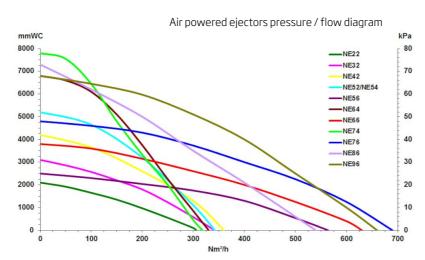

## 425A

Air Powered ejectors

All performance data are based on 7 bar supply pressure