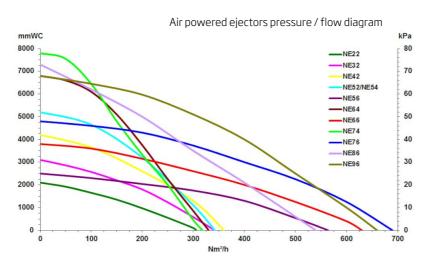

---------|---------------------------------------------------------|-------------------------------------------|----------------------------------------------------------------|-------------------------------------|
| PVC           | Vide max. 84 kPa. Rayon<br>de courbure intérieur 60<br>mm. Renforcé avec<br>spirale en acier. | - 20 deg. C. to + 70 Deg.<br>C. |                                                         |                                           |                                                                |                                     |



|    | [partno]                 |          |
|----|--------------------------|----------|
|    | Commande Sfor NE 86      | 43222008 |
|    | Commande S for NE 22-76  | 43220026 |
| 00 | Commande S pour NE 22-76 | 43220001 |





Air Powered ejectors

All performance data are based on 7 bar supply pressure