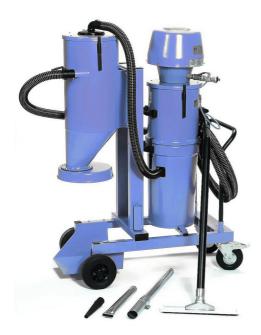

#### Industrial vacuum cleaner for removal of industrial waste

Dual container system, designed for removal of industrial waste. This powerful suction unit comes equipped with a silo and filter container fitted with our exclusive nederman vyon self-cleaning filter ensuring the efficient filtration of large quantities of dust. The filter is cleaned automatically when the air supply is turned off. Special swivelling, locking wheels are sized to increase mobility, and make the handling of heavy loads especially simple. The unit is equipped with an adjustable counterweight valve and sack holder for discharge into sacks. The model include slots for handling by forklift.

- Dry waste suction
- Silo pre-separator with manual outlet valve
- Fork lift handling
- Sturdy trolley system with large wheels for uneven ground
- automatic filtercleaning

| Nom du produit              | 425A               |
|-----------------------------|--------------------|
| Type de filtre              | Filtre à cartouche |
| Nombre d'éléments filtrants | 1                  |
| Type de tuyau               | PVC                |
| Compressed air requirement  | 3,0 Nm3/min        |
| Max airflow (m³/h)          | 342                |
| Volume sonore (dB(A))       | 75,5               |
| Max vaccum (kPa)            | -52                |
| Poids (kg)                  | 119                |
| Hose length (m)             | 7,5                |
| Hose diameter (mm)          | 51                 |
| Note                        |                    |