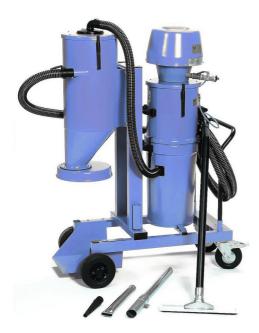

## Industrial vacuum cleaner for removal of industrial waste

Dual container system, designed for removal of industrial waste. This powerful suction unit comes equipped with a silo and filter container fitted with our exclusive nederman vyon self-cleaning filter ensuring the efficient filtration of large quantities of dust. The filter is cleaned automatically when the air supply is turned off. Special swivelling, locking wheels are sized to increase mobility, and make the handling of heavy loads especially simple. The unit is equipped with an adjustable counterweight valve and sack holder for discharge into sacks. The model include slots for handling by forklift.

- Dry waste suction
- Silo pre-separator with manual outlet valve
- Fork lift handling
- Sturdy trolley system with large wheels for uneven ground
- automatic filtercleaning

Product naam 425A

**( E** 