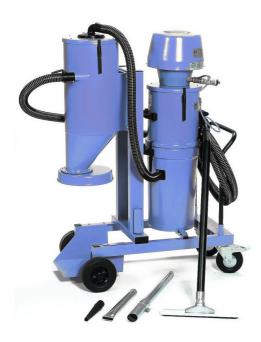

## Industrial vacuum cleaner for removal of industrial waste

Dual container system, designed for removal of industrial waste. This powerful suction unit comes equipped with a silo and filter container fitted with our exclusive nederman vyon self-cleaning filter ensuring the efficient filtration of large quantities of dust. The filter is cleaned automatically when the air supply is turned off. Special swivelling, locking wheels are sized to increase mobility, and make the handling of heavy loads especially simple. The unit is equipped with an adjustable counterweight valve and sack holder for discharge into sacks. The model include slots for handling by forklift.

- Dry waste suction
- Silo pre-separator with manual outlet valve
- Fork lift handling
- Sturdy trolley system with large wheels for uneven ground
- automatic filtercleaning

| None do Produto                | 425A                    |  |  |
|--------------------------------|-------------------------|--|--|
| Tipo de filtro                 | Filtro de cassete       |  |  |
| Número de elementos filtrantes | 1<br>PVC<br>3,0 Nm3/min |  |  |
| Tipo de mangueira              |                         |  |  |
| Compressed air requirement     |                         |  |  |
| Max airflow (m³/h)             | 342                     |  |  |
| Noise level (dB(A))            | 75,5<br>-52             |  |  |
| Max vaccum (kPa)               |                         |  |  |
| Peso (kg)                      | 119                     |  |  |
| Hose length (m)                | 7,5                     |  |  |
| Hose diameter (mm)             | 51                      |  |  |
| Nota                           |                         |  |  |