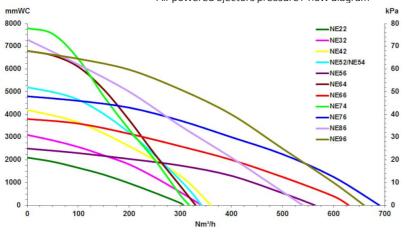

425A

Air powered ejectors pressure / flow diagram

Air Powered ejectors

All performance data are based on 7 bar supply pressure