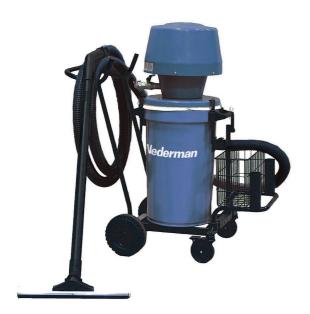

## Industrial vacuum cleaner 115A EX

Industrial vacuum cleaner for cleaning of liquids and spillage.

Wet/dry vacuum cleaner with a single container system for suction and transportation of various liquids like oil, chemical spillage, mud, cooling liquids, and water, as well as metal chips, sand, and other granules. The industrial vacuum cleaner can fill the container ith liquids in about a minute or two and the suction equipment is made for heavy duty work. The container can be tipped for ease of emptying.

ATEX approved equipment: EX 3GD c IIC 60°C (T6).

- Float ball prevents overfilling of liquids.
- · Multi-purpose vacuum unit.
- Tippable container with ball valve.
- · ATEX approved.

| Product name               | Industrial vacuum cleaner 115A<br>EX                |  |  |  |
|----------------------------|-----------------------------------------------------|--|--|--|
| Application                | [dust], [liquid], [granulate], [swarf]              |  |  |  |
| Filter Area (m²)           | 0,35                                                |  |  |  |
| Filter type                | [bag]                                               |  |  |  |
| Number of filter elements  | 1                                                   |  |  |  |
| Filter material            | Polyester-Teflon                                    |  |  |  |
| Type of hose               | [PEC]                                               |  |  |  |
| Compressed air requirement | 1,6 Nm3/min                                         |  |  |  |
| Max airflow (m³/h)         | 342                                                 |  |  |  |
| Working pressure (kPa)     | 700                                                 |  |  |  |
| Noise level (dB(A))        | 74.0                                                |  |  |  |
| Max vaccum (kPa)           | -31                                                 |  |  |  |
| Weight (kg)                | 51                                                  |  |  |  |
| Hose length (m)            | 7,5                                                 |  |  |  |
| Hose diameter (mm)         | 51                                                  |  |  |  |
| Note                       | With cleaning set. ATEX: EX II 2 GD c IIC 60°C (T6) |  |  |  |

## Industrial vacuum cleaner 115A EX

| Description                     | [model]   |  |  |
|---------------------------------|-----------|--|--|
| 115A Ex - NE32, with float ball | 42211500* |  |  |

<sup>\*</sup>With cleaning set. ATEX: EX II 2 GD c IIC 60°C (T6)