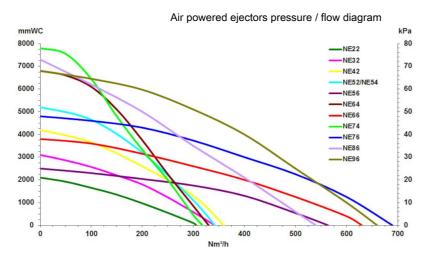

## Industrial vacuum cleaner 115A EX

Air Powered ejectors

All performance data are based on 7 bar supply pressure