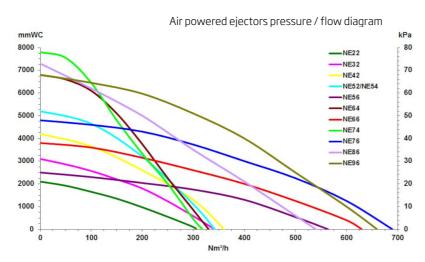

## Industrial vacuum cleaner 115A EX

Air Powered ejectors

All performance data are based on 7 bar supply pressure