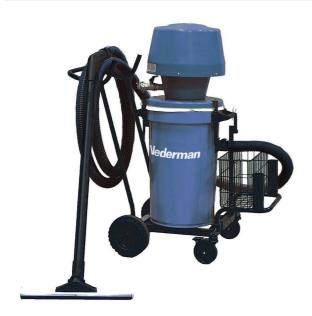

## Industrial vacuum cleaner 115A EX

Industrial vacuum cleaner for cleaning of liquids and spillage.

Wet/dry vacuum cleaner with a single container system for suction and transportation of various liquids like oil, chemical spillage, mud, cooling liquids, and water, as well as metal chips, sand, and other granules. The industrial vacuum cleaner can fill the container ith liquids in about a minute or two and the suction equipment is made for heavy duty work. The container can be tipped for ease of emptying. ATEX approved equipment: EX 3GD c IIC 60°C (T6).

- Float ball prevents overfilling of liquids.
- Multi-purpose vacuum unit.
- Tippable container with ball valve.
- ATEX approved.

| Product name               | Industrial vacuum cleaner 115A<br>EX      |  |  |  |
|----------------------------|-------------------------------------------|--|--|--|
| Application                | [dust], [liquid], [granulate],<br>[swarf] |  |  |  |
| Hose Diameter (in)         | 2,01                                      |  |  |  |
| Filter Area (ft²)          | 4                                         |  |  |  |
| Filter type                | [bag]                                     |  |  |  |
| Number of filter elements  | 1                                         |  |  |  |
| Filter material            | Polyester-Teflon                          |  |  |  |
| Type of hose               | [PEC]                                     |  |  |  |
| Compressed air requirement | 1,6 Nm3/min                               |  |  |  |
| Max airflow (m³/h)         | 342                                       |  |  |  |
| Working pressure (kPa)     | 700                                       |  |  |  |
| Noise level (dB(A))        | 74.0                                      |  |  |  |
| Max vakuum (in. wg)        | -124                                      |  |  |  |
| Weight (lbs)               | 112                                       |  |  |  |
| Hose length (m)            | 25                                        |  |  |  |
| Hose diameter (mm)         | 2                                         |  |  |  |
| Note                       | With cleaning set                         |  |  |  |