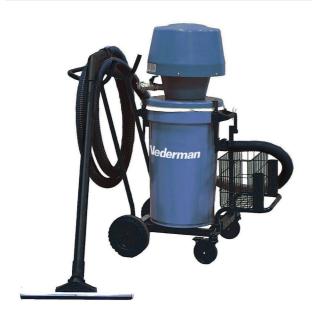

## Industrial vacuum cleaner 115A EX

Industrial vacuum cleaner for cleaning of liquids and spillage.

Wet/dry vacuum cleaner with a single container system for suction and transportation of various liquids like oil, chemical spillage, mud, cooling liquids, and water, as well as metal chips, sand, and other granules. The industrial vacuum cleaner can fill the container ith liquids in about a minute or two and the suction equipment is made for heavy duty work. The container can be tipped for ease of emptying. ATEX approved equipment: EX 3GD c IIC 60°C (T6).

- Float ball prevents overfilling of liquids.
- Multi-purpose vacuum unit.
- Tippable container with ball valve.
- ATEX approved.

| Product name               | Industrial vacuum cleaner 115A<br>EX      |  |  |
|----------------------------|-------------------------------------------|--|--|
| Application                | [dust], [liquid], [granulate],<br>[swarf] |  |  |
| Filter Area (m²)           | 0,35                                      |  |  |
| Filter type                | [bag]                                     |  |  |
| Number of filter elements  | 1                                         |  |  |
| Filter material            | Polyester-Teflon                          |  |  |
| Type of hose               | PE/C                                      |  |  |
| Compressed air requirement | 1,6 Nm3/min                               |  |  |
| Max airflow (m³/h)         | 342                                       |  |  |
| Working pressure (kPa)     | 700                                       |  |  |
| Noise level (dB(A))        | 74.0                                      |  |  |
| Max vaccum (kPa)           | -31                                       |  |  |
| Weight (kg)                | 51                                        |  |  |
| Hose length (m)            | 7,5                                       |  |  |
| Hose diameter (mm)         | 51                                        |  |  |
| Note                       | With cleaning set                         |  |  |

## Industrial vacuum cleaner 115A EX

| Description                     | Model     |  |  |
|---------------------------------|-----------|--|--|
| 115A Ex - NE32, with float ball | 42211500* |  |  |

<sup>\*</sup>With cleaning set