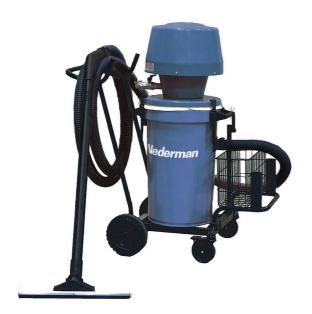

## Industrial vacuum cleaner 115A EX

Industrial vacuum cleaner for cleaning of liquids and spillage.

Wet/dry vacuum cleaner with a single container system for suction and transportation of various liquids like oil, chemical spillage, mud, cooling liquids, and water, as well as metal chips, sand, and other granules. The industrial vacuum cleaner can fill the container ith liquids in about a minute or two and the suction equipment is made for heavy duty work. The container can be tipped for ease of emptying.

ATEX approved equipment: EX 3GD c IIC 60°C (T6).

- Float ball prevents overfilling of liquids.
- Multi-purpose vacuum unit.
- Tippable container with ball valve.
- ATEX approved.

| Product name               | Industrial vacuum cleaner 115A<br>EX                |  |  |  |
|----------------------------|-----------------------------------------------------|--|--|--|
| Application                | [dust], [liquid], [granulate], [swarf]              |  |  |  |
| Filter Area (m²)           | 0,35                                                |  |  |  |
| Filter type                | [bag]                                               |  |  |  |
| Number of filter elements  | 1                                                   |  |  |  |
| Filter material            | Polyester-Teflon                                    |  |  |  |
| Type of hose               | PE/C                                                |  |  |  |
| Compressed air requirement | 1,6 Nm3/min                                         |  |  |  |
| Max airflow (m³/h)         | 342                                                 |  |  |  |
| Working pressure (kPa)     | 700                                                 |  |  |  |
| Noise level (dB(A))        | 74.0                                                |  |  |  |
| Max vaccum (kPa)           | -31                                                 |  |  |  |
| Weight (kg)                | 51                                                  |  |  |  |
| Hose length (m)            | 7,5                                                 |  |  |  |
| Hose diameter (mm)         | 51                                                  |  |  |  |
| Note                       | With cleaning set. ATEX: EX II 2 GD c IIC 60°C (T6) |  |  |  |

## Industrial vacuum cleaner 115A EX

| Description                     | [model]   |  |  |
|---------------------------------|-----------|--|--|
| 115A Ex - NE32, with float ball | 42211500* |  |  |

<sup>\*</sup>With cleaning set. ATEX: EX II 2 GD c IIC 60°C (T6)