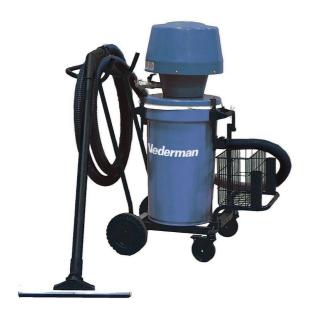

## Industrial vacuum cleaner 115A EX

Industrial vacuum cleaner for cleaning of liquids and spillage.

Wet/dry vacuum cleaner with a single container system for suction and transportation of various liquids like oil, chemical spillage, mud, cooling liquids, and water, as well as metal chips, sand, and other granules. The industrial vacuum cleaner can fill the container ith liquids in about a minute or two and the suction equipment is made for heavy duty work. The container can be tipped for ease of emptying. ATEX approved equipment: EX 3GD c IIC 60°C (T6).

- Float ball prevents overfilling of liquids.
- Multi-purpose vacuum unit.
- Tippable container with ball valve.
- ATEX approved.

| Product name               | Industrial vacuum cleaner 115A<br>EX |  |  |
|----------------------------|--------------------------------------|--|--|
| Application                | Dust, Liquid, Granulate, Chip        |  |  |
| Hose Diameter (in)         | 2,01                                 |  |  |
| Filter Area (ft²)          | 4                                    |  |  |
| Filter type                | Bag                                  |  |  |
| Number of filter elements  | 1                                    |  |  |
| Filter material            | Polyester-Teflon                     |  |  |
| Type of hose               | PE/C                                 |  |  |
| Compressed air requirement | 1,6 Nm3/min                          |  |  |
| Max airflow (m³/h)         | 342                                  |  |  |
| Working pressure (kPa)     | 700                                  |  |  |
| Noise level (dB(A))        | 74.0                                 |  |  |
| Max vacuum (in. wg)        | -124                                 |  |  |
| Weight (lbs)               | 112                                  |  |  |
| Hose length (m)            | 25                                   |  |  |
| Hose diameter (mm)         | 2                                    |  |  |
| Note                       | With cleaning set                    |  |  |