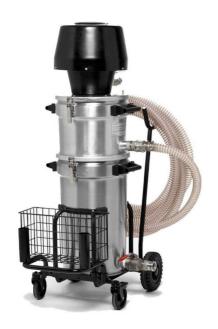

## Industrial vacuum cleaner 140A EX

ATEX approved air powered industrial vacuum cleaner for extraction of hazardous and flammable liquids.

This heavy duty stainless steel industrial vacuum cleaner is excellent for collection and recovery of hazardous and flammable liquids such as petrol, diesel, acetone and other organic fluids.

The ATEX vacuum is suitable for various cleaning and liquid pick-up operations in heavy industry, tank stripping and off-shore. All parts of the vacuum cleaner are anti-static and conductive to avoid static electricity loading. Designed for stripping of cargo tanks and deep well sumps in shipping. ATEX approved equipment: EX II 2 GD c IIB 60°C (T6).

- Liquid recovery
- Stainless steel for rough conditions
- ATEX approved

| Product name               | Industrial vacuum cleaner 140A<br>EX      |  |
|----------------------------|-------------------------------------------|--|
| Application                | [dust], [liquid], [granulate],<br>[swarf] |  |
| Filter type                | [cartridge]                               |  |
| Number of filter elements  | 1                                         |  |
| Filter material            | Microfibre                                |  |
| Type of hose               | PU EL                                     |  |
| Compressed air requirement | 4,3 Nm3/min @ 7bar                        |  |
| Max airflow (m³/h)         | 330                                       |  |
| Noise level (dB(A))        | 77.0                                      |  |
| Max vaccum (kPa)           | -68                                       |  |
| Weight (kg)                | 60                                        |  |
| Hose length (m)            | 16                                        |  |
| Hose diameter (mm)         | 38                                        |  |
| Note                       | ATEX - EX II 2 GD c IIB 60°C(T6)          |  |

## Industrial vacuum cleaner 140A EX

| Image | Description                              | Model     |
|-------|------------------------------------------|-----------|
|       | 140A EX - NE64, S50, tank stripping unit | 42214000* |