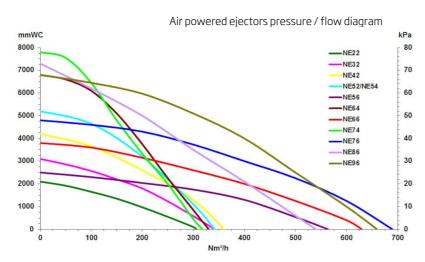

## Industrial vacuum cleaner 140A EX

Air Powered ejectors

All performance data are based on 7 bar supply pressure