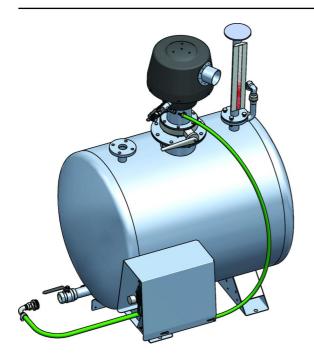

ATEX approved vacuum cleaning system for tank stripping ship tanks on board oil tankers and product carriers.

This heavy duty stainless steel industrial vacuum unit is excellent for suction of hazardous and flammable liquids. Tank stripping vacuum system can transport material over long vertical and horizontal distances.

The tank cleaning unit is suitable for various cleaning and liquid pickup operations in industry, and for stripping of cargo tanks and deep well sumps in shipping. Normally connected to tank stripping pumps equipped with stripping pipe. Parts in direct contact with collected liquids are made from stainless steel.

All parts are anti-static and conductive to avoid static electricity loading. Suitable for suction of oil, water and other liquefied products. ATEX approval; EX II 2 GD c IIC T6.

- · High vacuum capacity giving high product lift
- 950 L (251 gal) storage capasity
- · ATEX approved tank stripping unit

| [image] | Description                                    | [model]   |
|---------|------------------------------------------------|-----------|
|         | 950A EX - NE74, ATEX Ex II 2 GD tan, tank 950L | 42295000* |