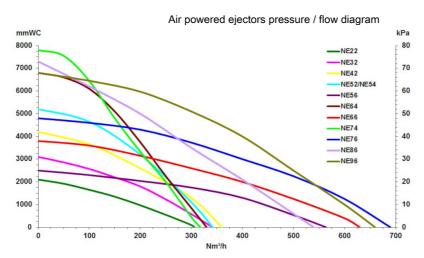

| 75.0                            |
| Max vaccum (kPa)           | -78                             |
| Weight (kg)                | 222                             |
| Note                       | ATEX: EX II 2 GD c IIB 60°C(T6) |









| [image] | Description                                    | [model]   |
|---------|------------------------------------------------|-----------|
|         | 950A EX - NE74, ATEX Ex II 2 GD tan, tank 950L | 42295000* |

\*ATEX: EX II 2 GD c IIB 60°C(T6)



| [accessory] |                                              | [partno] |
|-------------|----------------------------------------------|----------|
|             | Pump kit for Ab950EX;<br>EX II 2 GD c IIC T4 | 40376721 |
|             | Level Gauge with DN50 flange                 | 43290152 |





Air Powered ejectors

All performance data are based on 7 bar supply pressure