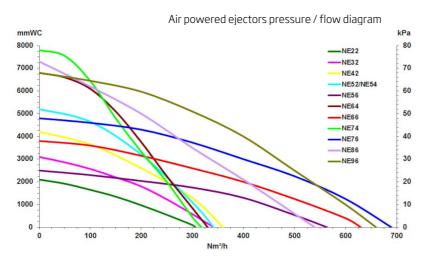

| 75.0                             |
| Max vakuum (in. wg)        | -313                             |
| Weight (lbs)               | 489                              |
| Note                       | ATEX - EX II 2 GD c IIB 60°C(T6) |





Liquid



| [image] | Description                                    | [model]   |
|---------|------------------------------------------------|-----------|
|         | 950A EX - NE74, ATEX Ex II 2 GD tan, tank 950L | 42295000* |

\*ATEX - EX II 2 GD c IIB 60°C(T6)



| [accessory] |                                           | [partno] |
|-------------|-------------------------------------------|----------|
|             | Pump kit for Ab950EX; EX II 2 GD c IIC T4 | 40376721 |
|             | Level Gauge with DN50 flange              | 43290152 |





Air Powered ejectors

All performance data are based on 7 bar supply pressure