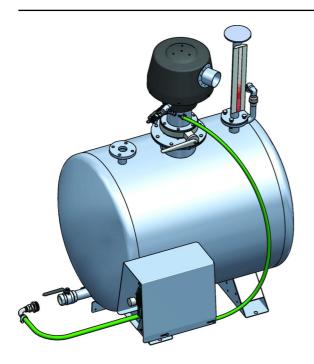

ATEX approved vacuum cleaning system for tank stripping ship tanks on board oil tankers and product carriers.

This heavy duty stainless steel industrial vacuum unit is excellent for suction of hazardous and flammable liquids. Tank stripping vacuum system can transport material over long vertical and horizontal distances.

The tank cleaning unit is suitable for various cleaning and liquid pick-up operations in industry, and for stripping of cargo tanks and deep well sumps in shipping. Normally connected to tank stripping pumps equipped with stripping pipe. Parts in direct contact with collected liquids are made from stainless steel.

All parts are anti-static and conductive to avoid static electricity loading. Suitable for suction of oil, water and other liquefied products. ATEX approval; EX II 2 GD c IIC T6.

- High vacuum capacity giving high product lift
- 950 L (251 gal) storage capasity
- ATEX approved tank stripping unit

Liquid

| [image] | Description                                    | [model]   |
|---------|------------------------------------------------|-----------|
|         | 950A EX - NE74, ATEX Ex II 2 GD tan, tank 950L | 42295000* |