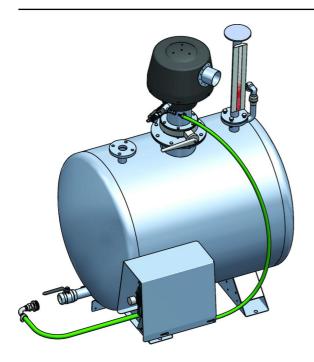

ATEX approved vacuum cleaning system for tank stripping ship tanks on board oil tankers and product carriers.

This heavy duty stainless steel industrial vacuum unit is excellent for suction of hazardous and flammable liquids. Tank stripping vacuum system can transport material over long vertical and horizontal distances.

The tank cleaning unit is suitable for various cleaning and liquid pickup operations in industry, and for stripping of cargo tanks and deep well sumps in shipping. Normally connected to tank stripping pumps equipped with stripping pipe. Parts in direct contact with collected liquids are made from stainless steel.

All parts are anti-static and conductive to avoid static electricity loading. Suitable for suction of oil, water and other liquefied products. ATEX approval; EX II 2 GD c IIC T6.

- · High vacuum capacity giving high product lift
- 950 L (251 gal) storage capasity
- · ATEX approved tank stripping unit

| Product name               | Offshore liquid collector 950A EX |  |  |
|----------------------------|-----------------------------------|--|--|
| Application                | [liquid]                          |  |  |
| Type of hose               | Without                           |  |  |
| Compressed air requirement | 5,3 Nm3/min                       |  |  |
| Max airflow (m³/h)         | 318                               |  |  |
| Noise level (dB(A))        | 75.0                              |  |  |
| Max vaccum (kPa)           | -78                               |  |  |
| Weight (kg)                | 222                               |  |  |
| Note                       | ATEX: EX II 2 GD c IIB 60°C(T6)   |  |  |

Liquid

| [image] | Description                                    | [model]   |
|---------|------------------------------------------------|-----------|
|         | 950A EX - NE74, ATEX Ex II 2 GD tan, tank 950L | 42295000* |