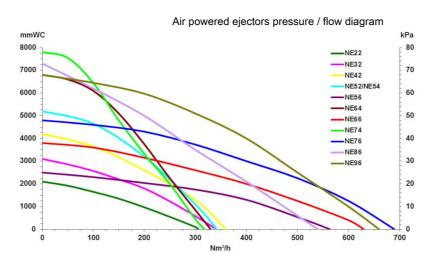

|  |  |
| Max vaccum (kPa)           | -78                               |  |  |
| Weight (kg)                | 222                               |  |  |
| Note                       | ATEX: EX II 2 GD c IIB 60°C(T6)   |  |  |





Liquid



| [image] | Description                                    | [model]   |
|---------|------------------------------------------------|-----------|
|         | 950A EX - NE74, ATEX Ex II 2 GD tan, tank 950L | 42295000* |

\*ATEX: EX II 2 GD c IIB 60°C(T6)



| [accessory] |                                           | [partno] |  |
|-------------|-------------------------------------------|----------|--|
|             | Pump kit for Ab950EX; EX II 2 GD c IIC T4 | 40376721 |  |
|             | Level Gauge with DN50 flange              | 43290152 |  |





Air Powered ejectors

All performance data are based on 7 bar supply pressure